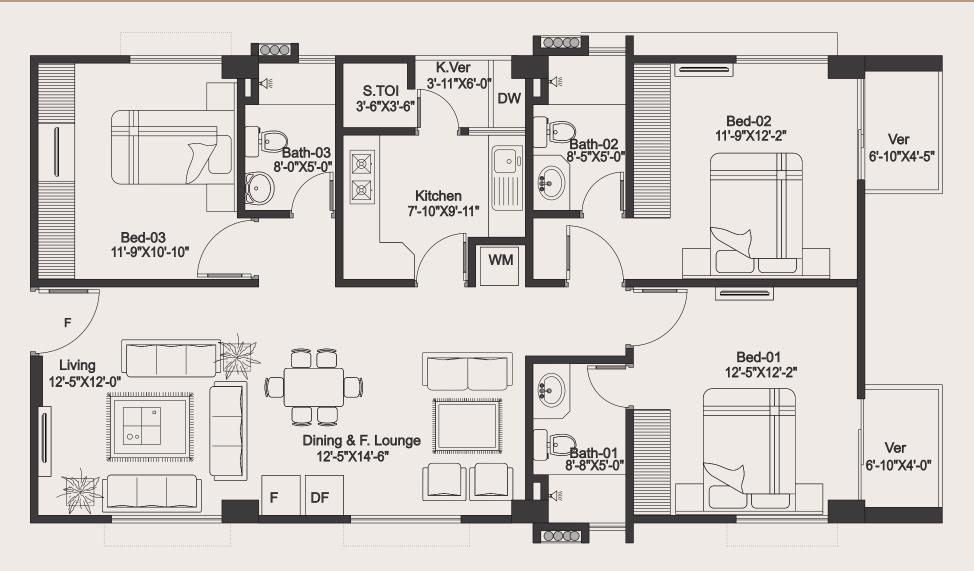

# AT A GLANCE

SOUTH BUILDING FACING PLOT SIZE 48.02 KATHA PARKING SPACES 110 & 4 NOS PAIRED PARKING TOTAL APARTMENT 114 STUDIO APARTMENT 28 TOWER 1 APARTMENT SIZES TYPE A: 1913 SFT TOWER 2 TYPE B: 615 SFT STDIO APARTMENT TYPE C: 615 SFT STDIO APARTMENT TYPE D: 1799 SFT TYPE E: 1326 SFT **TOWER 3** TYPE F: 1606 SFT TYPE G: 1606 SFT TYPE H: 1606 SFT TYPE I: 2034 SFT WELLNESS FEATURES ADULT SWIMMING POOL KIDS' POOL EQUIPPED GYM **BADMINTON COURT BASKETBALL COURT** ROOFTOP WALKING TRACK WALKING/CYCLING TRACK BAR-B-Q ZONE OUTDOOR CHILDREN'S PLAY AREA PRAYER ROOM MULTIPURPOSE HALL 25.39.0000.106.33.596.20 RAJUK APPROVAL

## **APARTMENT FEATURES**

| Floors:                  | 24″x24″ mirror polished made-in-Bangladesh tiles in foyer, all bedrooms, living, dining/living cum dining & all verandahs.                                                                                                                                                                                                                                                                        |
|--------------------------|---------------------------------------------------------------------------------------------------------------------------------------------------------------------------------------------------------------------------------------------------------------------------------------------------------------------------------------------------------------------------------------------------|
|                          | Kitchen verandah and utility/staff room with non-slippery tiles matched to the floor scheme.                                                                                                                                                                                                                                                                                                      |
| Main Door:               | Solid Chittagong Teak 3′-9"x 7' main entrance door with door<br>chain, apartment name plate, Smart fingerprint access door<br>lock with one look over camera and 2-way voice support<br>function.                                                                                                                                                                                                 |
| Internal Doors:          | 7' high French polished teak chamble veneer door shutters with teak chamble door frame for all internal doors except bathrooms.                                                                                                                                                                                                                                                                   |
| Sliding doors & windows: | Sliding glass windows and doors used as per floor plan,<br>complete with mohair lining, rainwater barrier, and fly-proof<br>netting.                                                                                                                                                                                                                                                              |
| Basin Provision:         | Provision for basin at dining area.                                                                                                                                                                                                                                                                                                                                                               |
| Security and Safety:     | Safety grills on windows & full height grill on kitchen verandahs.                                                                                                                                                                                                                                                                                                                                |
| Painting:                | Smooth finished plastic paint on all internal walls & ceilings.                                                                                                                                                                                                                                                                                                                                   |
| Electrical:              | Imported gang type electrical switches, plug points, and other<br>fittings. Provision for air conditioners with power points in all<br>bedrooms, living/ living cum dining area as per Electrical<br>Design. Internet connection point in dining/living cum dining<br>area. Staff calling bell switch in Master bedroom. Remote<br>control light and fan switch in living/living cum dining area. |
| Lights:                  | Provision for wall brackets in all bedrooms, living, dining/living<br>cum dining and common area. Appropriate lighting in<br>bathrooms, kitchen, staff bed & verandahs.                                                                                                                                                                                                                           |
| Cable connections:       | Concealed television line in all bedrooms & living room.                                                                                                                                                                                                                                                                                                                                          |