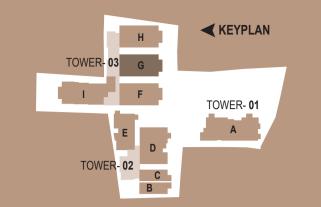

IPURPOSE HALL

Organize Events and Parties in the Spacious Multipurpose Hall

E.

-















#### 9TH FLOOR ROOFTOP FEATURES

- Designed landscaped rooftop.
- BBQ zone.
- Lime terracing of adequate thickness for protection from heat.
- Protective parapet wall/ railing 4'-0" high around the periphery.



## KEYPLAN TOWER- 03 G I F TOWER- 01 A TOWER- 02 C B

#### Ver 6'-10"X4'-5" Bed Living cum Dining 12'-8"X12'-0" 12'-8"X 9'-3" 0 Bath ×..... 8'-11"X4'-6" Kitchen 9'-4"X5'-0" b X 0

### Well-Designed Studio Apartments

If you are someone with a small family size looking for a modest apartment, studio apartments are absolutely perfect for you. These apartments require less maintenance. You can set customized privacy aspects however you deem necessary.











1



KEYPLAN

В



































#### **15TH FLOOR ROOFTOP FEATURES**

- Swimming pool.
- Designed landscaped rooftop.
- Lime terracing of adequate thickness for protection from heat.
- Protective parapet wall/ railing 4′-0″ high around the periphery.
- Separated clothes drying area with lines for drying laundry.







THE **MILLENNIAL** IN BIRD'S EYE VIEW

## **APARTMENT FEATURES**

| Floors:                  | 24″x24″ mirror polished made-in-Bangladesh tiles in foyer, all bedrooms, living, dining/living cum dining & all verandahs.                                                                                                                                                                                                                                                                        |
|-