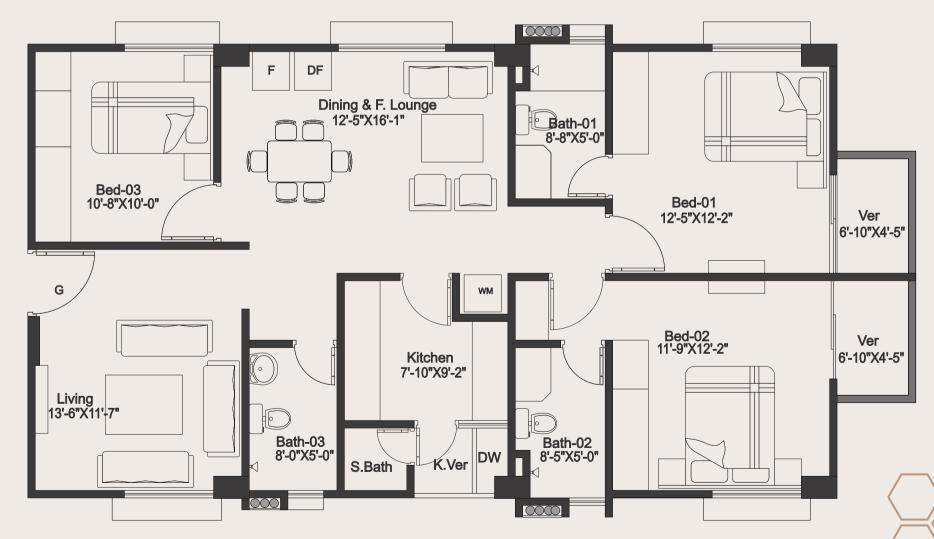

# AT A GLANCE

SOUTH BUILDING FACING PLOT SIZE 48.02 KATHA PARKING SPACES 110 & 4 NOS PAIRED PARKING TOTAL APARTMENT 114 STUDIO APARTMENT 28 TOWER 1 APARTMENT SIZES TYPE A: 1913 SFT TOWER 2 TYPE B: 615 SFT STDIO APARTMENT TYPE C: 615 SFT STDIO APARTMENT TYPE D: 1799 SFT TYPE E: 1326 SFT **TOWER 3** TYPE F: 1606 SFT TYPE G: 1606 SFT TYPE H: 1606 SFT TYPE I: 2034 SFT WELLNESS FEATURES ADULT SWIMMING POOL KIDS' POOL EQUIPPED GYM **BADMINTON COURT BASKETBALL COURT** ROOFTOP WALKING TRACK WALKING/CYCLING TRACK BAR-B-Q ZONE OUTDOOR CHILDREN'S PLAY AREA PRAYER ROOM MULTIPURPOSE HALL 25.39.0000.106.33.596.20 RAJUK APPROVAL