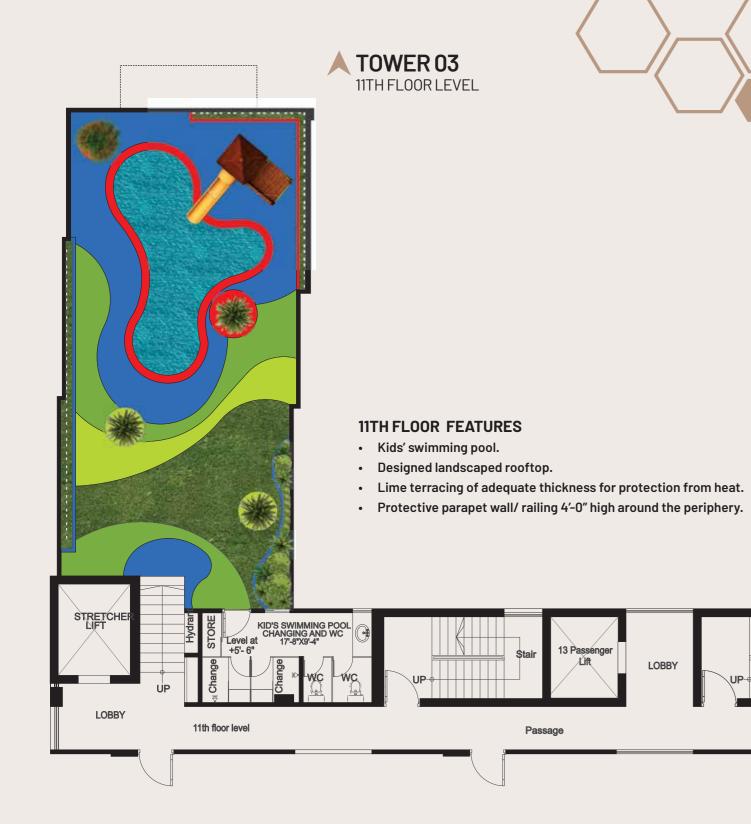

#### 9TH FLOOR ROOFTOP FEATURES

- Designed landscaped rooftop.
- BBQ zone.
- Lime terracing of adequate thickness for protection from heat.
- Protective parapet wall/ railing 4'-0" high around the periphery.