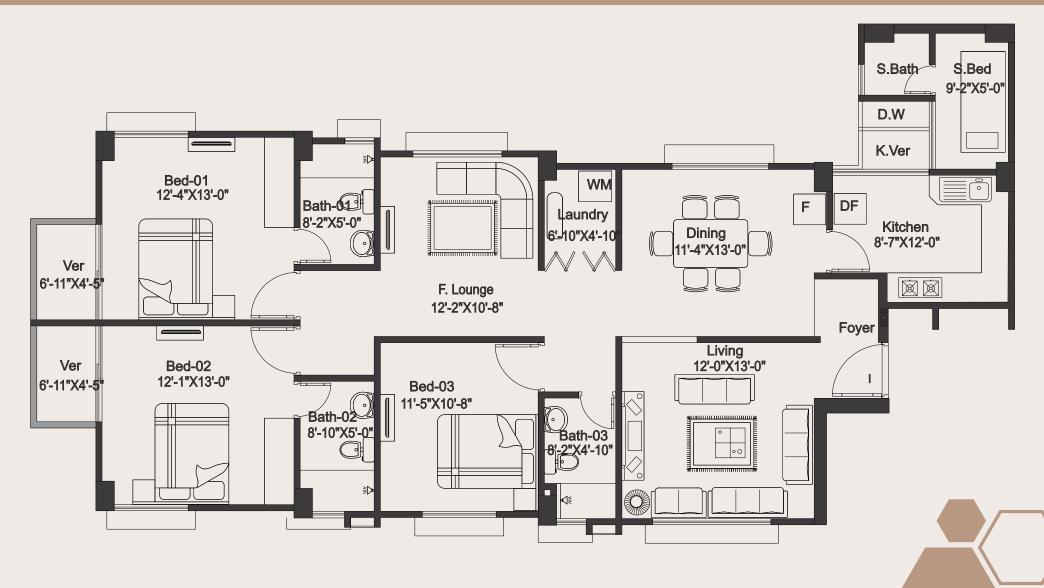

# AT A GLANCE

SOUTH BUILDING FACING PLOT SIZE 48.02 KATHA PARKING SPACES 110 & 4 NOS PAIRED PARKING TOTAL APARTMENT 114 STUDIO APARTMENT 28 TOWER 1 APARTMENT SIZES TYPE A: 1913 SFT TOWER 2 TYPE B: 615 SFT STDIO APARTMENT TYPE C: 615 SFT STDIO APARTMENT TYPE D: 1799 SFT TYPE E: 1326 SFT **TOWER 3** TYPE F: 1606 SFT TYPE G: 1606 SFT TYPE H: 1606 SFT TYPE I: 2034 SFT WELLNESS FEATURES ADULT SWIMMING POOL KIDS' POOL EQUIPPED GYM **BADMINTON COURT BASKETBALL COURT** ROOFTOP WALKING TRACK WALKING/CYCLING TRACK BAR-B-Q ZONE OUTDOOR CHILDREN'S PLAY AREA PRAYER ROOM MULTIPURPOSE HALL 25.39.0000.106.33.596.20 RAJUK APPROVAL