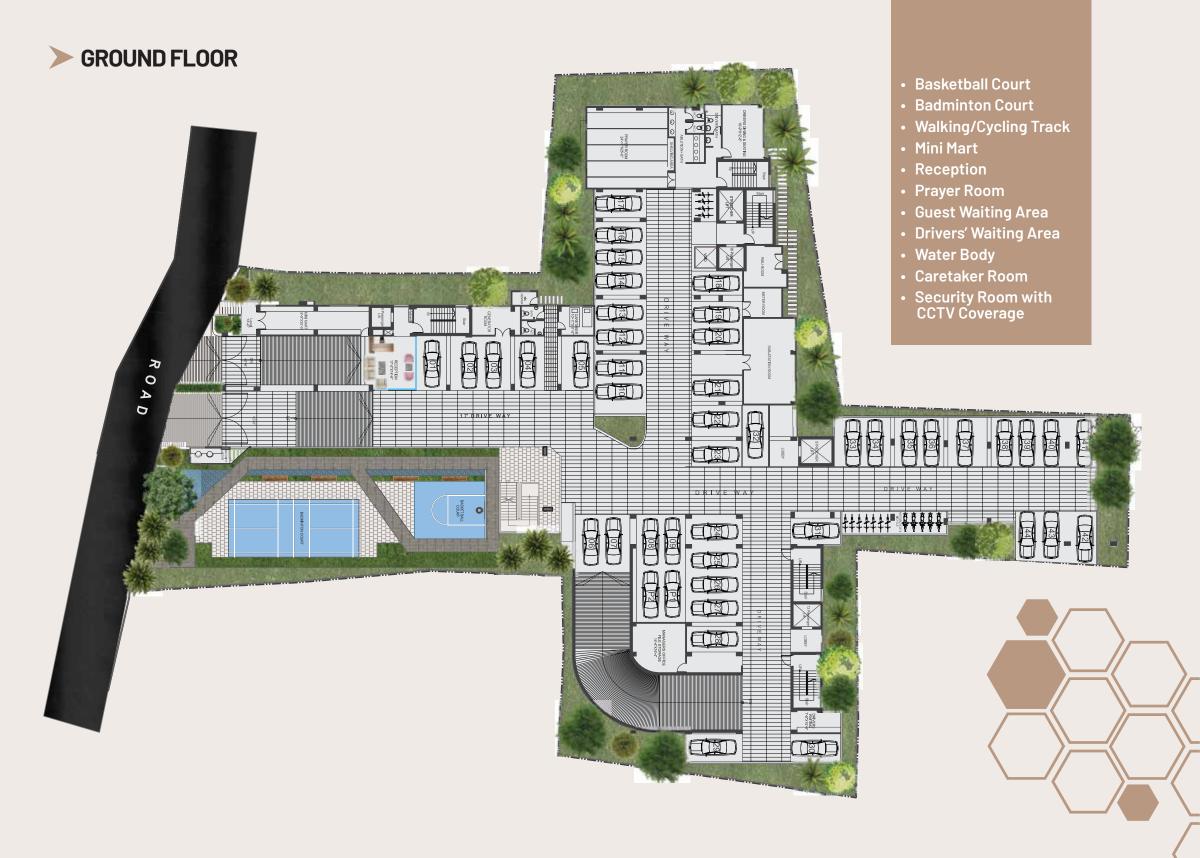

#### GROUND FLOOR\_

## 63% OPEN SPACE TO ENSURE YOUR COMFORT

The Millenial carries more than 60% of open space so that the area remains congestion free. With plenty of natural open space you will get your much deserved natural lighting and ventilation.

# **BADMINTON COURT**

TRANS.

T

TA

Enjoy Badminton with your Neighbors

# BASKETBALL COURT

Organize Basketball Tournaments in your Community

CHILDREN'S PLAY AREA Spend some Playful Moments with your Kids

fh.

Į.

THIR GYM YOUR bigs in THR

> becon VILL

AN AVED - SOL

GYMNASIUM Keep up with your Fitness in the Gym

it.

I (2) A

KIDS' POOL Give Swimming Lessons to your Kids

----

- Unimart
- Gulshan DCC market

Located on 100 ft Road in Madani Avenue, The Millenial is an extremely well-connected area, with Gulshan and Bashundhara R/A just a few minutes away! The area is close to several restaurants, gyms, recreational centers, embassies, banks, police station, healthcare centers and so much more. Get convenience and facilities along with a life dedicated to wellness!