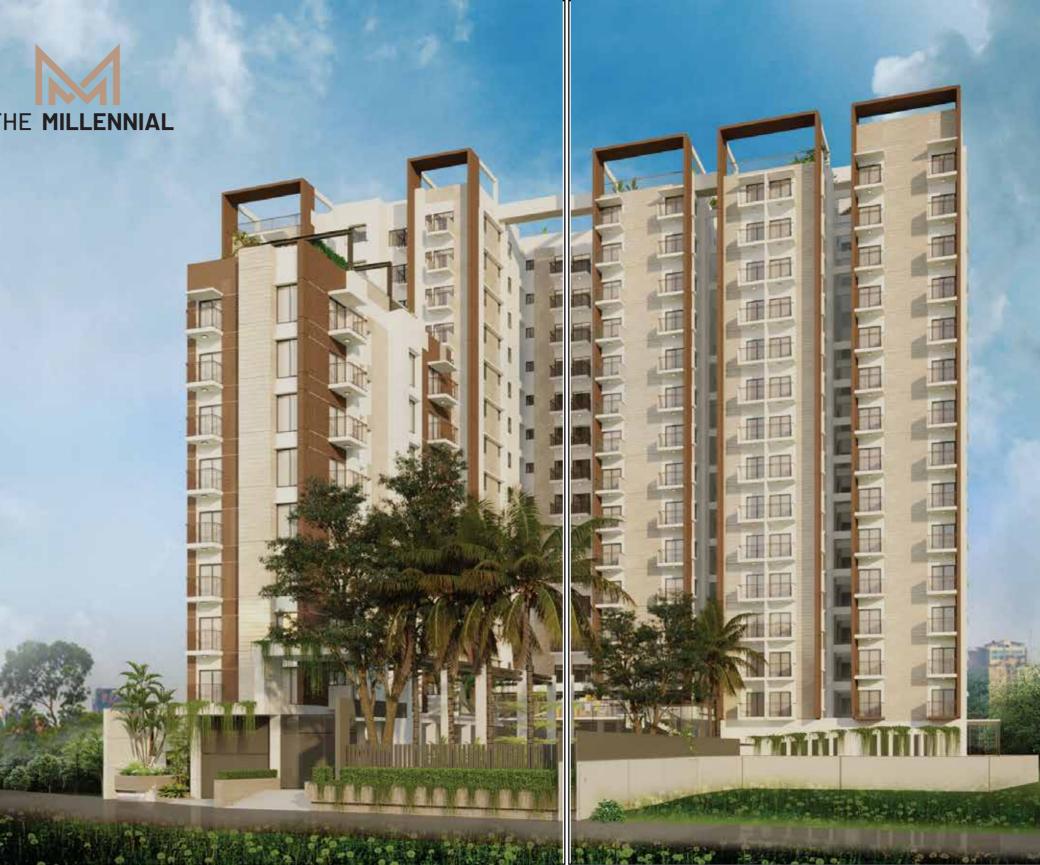

tional centers, embassies, banks, police station, healthcare centers and so much more. Get convenience and facilities along with a life dedicated to wellness!



-

-

17



# AT A GLANCE

SOUTH BUILDING FACING PLOT SIZE 48.02 KATHA PARKING SPACES 110 & 4 NOS PAIRED PARKING TOTAL APARTMENT 114 STUDIO APARTMENT 28 TOWER 1 APARTMENT SIZES TYPE A: 1913 SFT TOWER 2 TYPE B: 615 SFT STDIO APARTMENT TYPE C: 615 SFT STDIO APARTMENT TYPE D: 1799 SFT TYPE E: 1326 SFT **TOWER 3** TYPE F: 1606 SFT TYPE G: 1606 SFT TYPE H: 1606 SFT TYPE I: 2034 SFT WELLNESS FEATURES ADULT SWIMMING POOL KIDS' POOL EQUIPPED GYM **BADMINTON COURT BASKETBALL COURT** ROOFTOP WALKING TRACK WALKING/CYCLING TRACK BAR-B-Q ZONE OUTDOOR CHILDREN'S PLAY AREA PRAYER ROOM MULTIPURPOSE HALL 25.39.0000.106.33.596.20 RAJUK APPROVAL













GRAND FRONT ENTRANCE TO MAKE YOU FEEL WELCOME

19-1

9



mmi

AN ELEGANT DOUBLE HEIGHT ENTRANCE AS YOU WALK IN 1111

3006

Ð

TWO ENTRY AND EXIT POINTS AND A WIDE DRIVEWAY FOR SEAMLESS PARKING



BAR-B-Q ZONE Invite Friends Over for a BBQ Party

mn.

11

L. T. BARRING



PRAYER HALL Find Spirituality in Peaceful Prayer

## MULTIPURPOSE HALL

Organize Events and Parties in the Spacious Multipurpose Hall

E.

-















#### 9TH FLOOR ROOFTOP FEATURES

- Designed landscaped rooftop.
- BBQ zone.
- Lime terracing of adequate thickness for protection from heat.
- Protective parapet wall/ railing 4'-0" high around the periphery.



## KEYPLAN TOWER- 03 G I F TOWER- 01 A TOWER- 02 C B

#### Ver 6'-10"X4'-5" Bed Living cum Dining 12'-8"X12'-0" 12'-8"X 9'-3" 0 Bath ×..... 8'-11"X4'