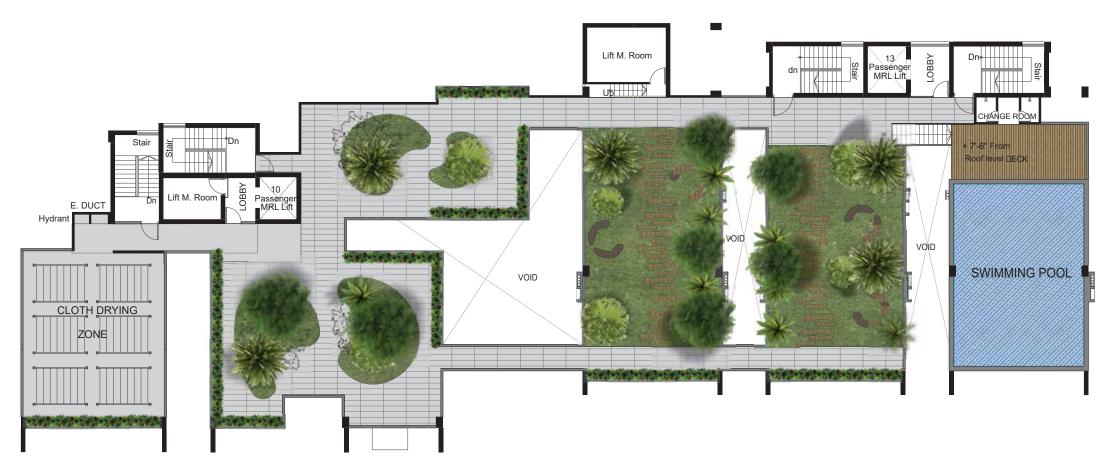

#### **15TH FLOOR ROOFTOP FEATURES**

- Swimming pool.
- Designed landscaped rooftop.
- Lime terracing of adequate thickness for protection from heat.
- Protective parapet wall/ railing 4′-0″ high around the periphery.
- Separated clothes drying area with lines for drying laundry.