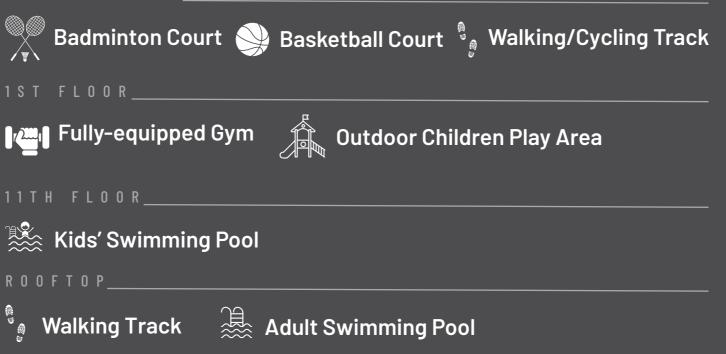

# **BADMINTON COURT**

TRANS.

T

TA

Enjoy Badminton with your Neighbors

# BASKETBALL COURT

Organize Basketball Tournaments in your Community

CHILDREN'S PLAY AREA Spend some Playful Moments with your Kids

fh.

Į.

THIR GYM YOUR bigs in THR

> becon VILL

AN AVED - SOL

GYMNASIUM Keep up with your Fitness in the Gym

it.

I (2) A

KIDS' POOL Give Swimming Lessons to your Kids

----

- Unimart
- Gulshan DCC market

Located on 100 ft Road in Madani Avenue, The Millenial is an extremely well-connected area, with Gulshan and Bashundhara R/A just a few minutes away! The area is close to several restaurants, gyms, recreational centers, embassies, banks, police station, healthcare centers and so much more. Get convenience and facilities along with a life dedicated to wellness!

# AT A GLANCE

SOUTH BUILDING FACING PLOT SIZE 48.02 KATHA PARKING SPACES 110 & 4 NOS PAIRED PARKING TOTAL APARTMENT 114 STUDIO APARTMENT 28 TOWER 1 APARTMENT SIZES TYPE A: 1913 SFT TOWER 2 TYPE B: 615 SFT STDIO APARTMENT TYPE C: 615 SFT STDIO APARTMENT TYPE D: 1799 SFT TYPE E: 1326 SFT **TOWER 3** TYPE F: 1606 SFT TYPE G: 1606 SFT TYPE H: 1606 SFT TYPE I: 2034 SFT WELLNESS FEATURES ADULT SWIMMING POOL KIDS' POOL EQUIPPED GYM **BADMINTON COURT BASKETBALL COURT** ROOFTOP WALKING TRACK WALKING/CYCLING TRACK BAR-B-Q ZONE OUTDOOR CHILDREN'S PLAY AREA PRAYER ROOM MULTIPURPOSE HALL 25.39.0000.106.33.596.20 RAJUK APPROVAL