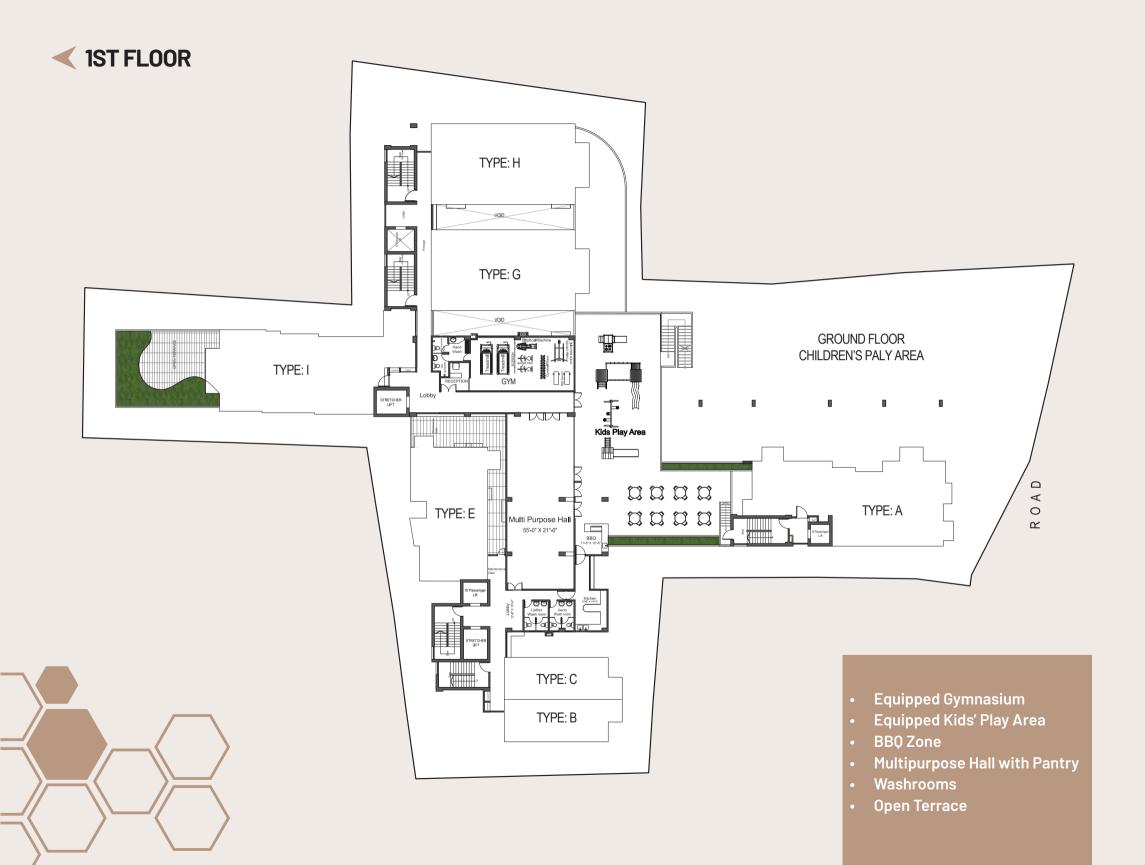

#### GROUND FLOOR\_

GYMNASIUM Keep up with your Fitness in the Gym

it.

I (2) A

KIDS' POOL Give Swimming Lessons to your Kids

----

- Unimart
- Gulshan DCC market

Located on 100 ft Road in Madani Avenue, The Millenial is an extremely well-connected area, with Gulshan and Bashundhara R/A just a few minutes away! The area is close to several restaurants, gyms, recreational centers, embassies, banks, police station, healthcare centers and so much more. Get convenience and facilities along with a life dedicated to wellness!