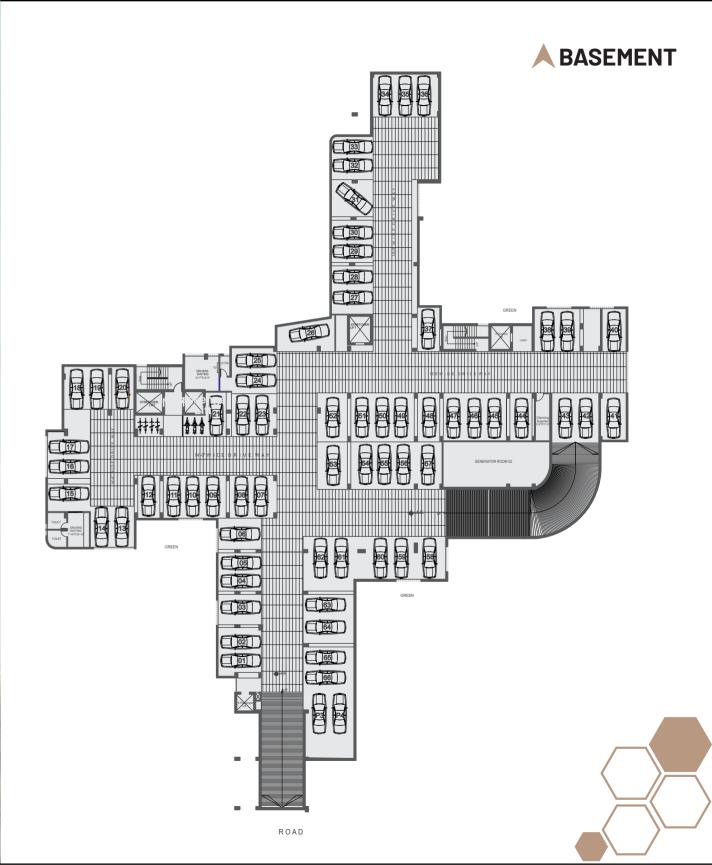

# AT A GLANCE

SOUTH BUILDING FACING PLOT SIZE 48.02 KATHA PARKING SPACES 110 & 4 NOS PAIRED PARKING TOTAL APARTMENT 114 STUDIO APARTMENT 28 TOWER 1 APARTMENT SIZES TYPE A: 1913 SFT TOWER 2 TYPE B: 615 SFT STDIO APARTMENT TYPE C: 615 SFT STDIO APARTMENT TYPE D: 1799 SFT TYPE E: 1326 SFT **TOWER 3** TYPE F: 1606 SFT TYPE G: 1606 SFT TYPE H: 1606 SFT TYPE I: 2034 SFT WELLNESS FEATURES ADULT SWIMMING POOL KIDS' POOL EQUIPPED GYM **BADMINTON COURT BASKETBALL COURT** ROOFTOP WALKING TRACK WALKING/CYCLING TRACK BAR-B-Q ZONE OUTDOOR CHILDREN'S PLAY AREA PRAYER ROOM MULTIPURPOSE HALL 25.39.0000.106.33.596.20 RAJUK APPROVAL