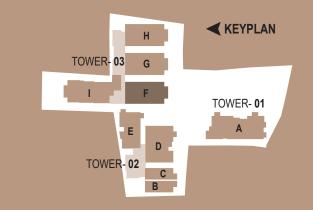

MULTIPURPOSE HALL

Organize Events and Parties in the Spacious Multipurpose Hall

E.

-















#### 9TH FLOOR ROOFTOP FEATURES

- Designed landscaped rooftop.
- BBQ zone.
- Lime terracing of adequate thickness for protection from heat.
- Protective parapet wall/ railing 4'-0" high around the periphery.



## KEYPLAN TOWER- 03 G I F TOWER- 01 A TOWER- 02 C B

#### Ver 6'-10"X4'-5" Bed Living cum Dining 12'-8"X12'-0" 12'-8"X 9'-3" 0 Bath ×..... 8'-11"X4'-6" Kitchen 9'-4"X5'-0" b X 0

### Well-Designed Studio Apartments

If you are someone with a small family size looking for a modest apartment, studio apartments are absolutely perfect for you. These apartments require less maintenance. You can set customized privacy aspects however you deem necessary.











1



KEYPLAN

В



































#### **15TH FLOOR ROOFTOP FEATURES**

- Swimming pool.
- Designed landscaped rooftop.
- Lime terracing of adequate thickness for protection from heat.
- Protective parapet wall/ railing 4′-0″ high around the periphery.
- Separated clothes drying area with lines for drying laundry.







THE **MILLENNIAL** IN BIRD'S EYE VIEW

## **APARTMENT FEATURES**

| Floors:                  | 24″x24″ mirror polished made-in-Bangladesh tiles in foyer, all bedrooms, living, dining/living cum dining & all verandahs.