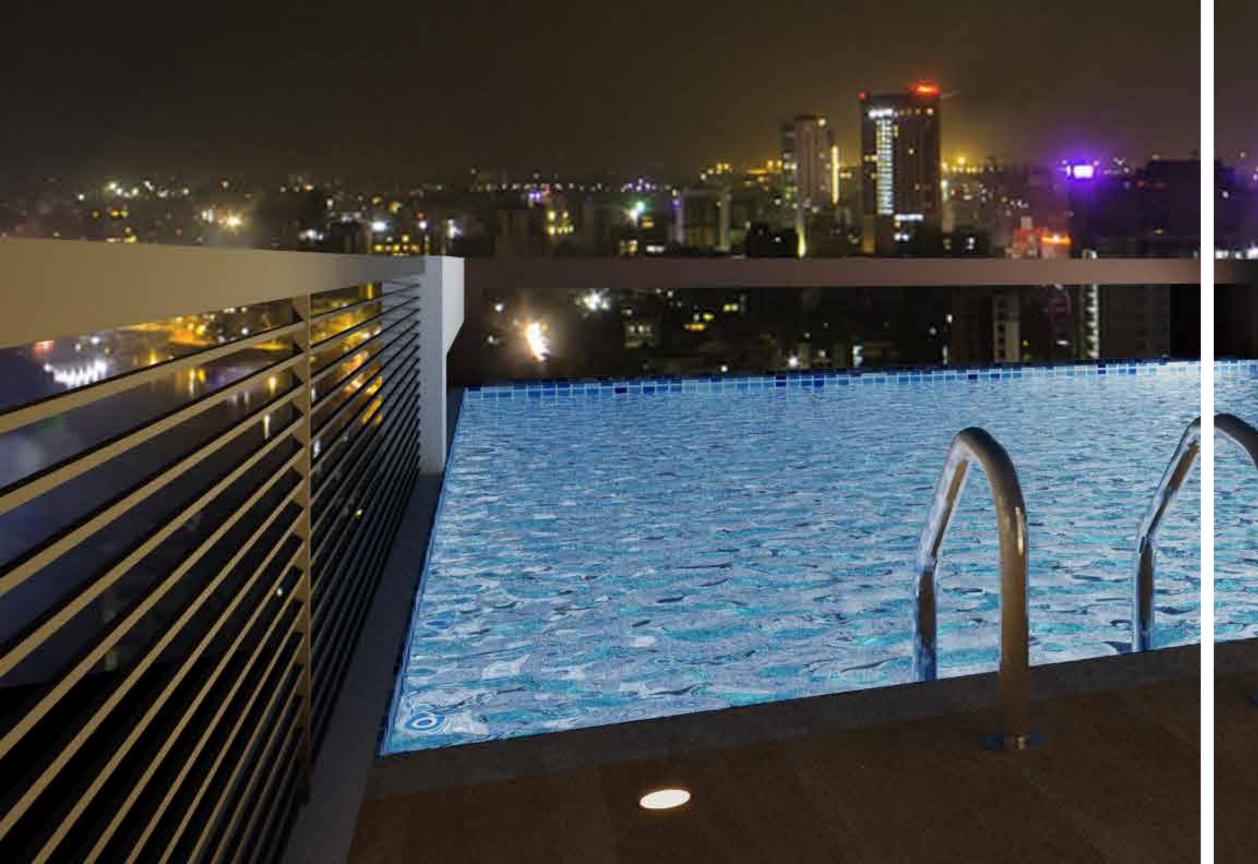

#### **15TH FLOOR ROOFTOP FEATURES**

- Swimming pool.
- Designed landscaped rooftop.
- Lime terracing of adequate thickness for protection from heat.
- Protective parapet wall/ railing 4′-0″ high around the periphery.
- Separated clothes drying area with lines for drying laundry.