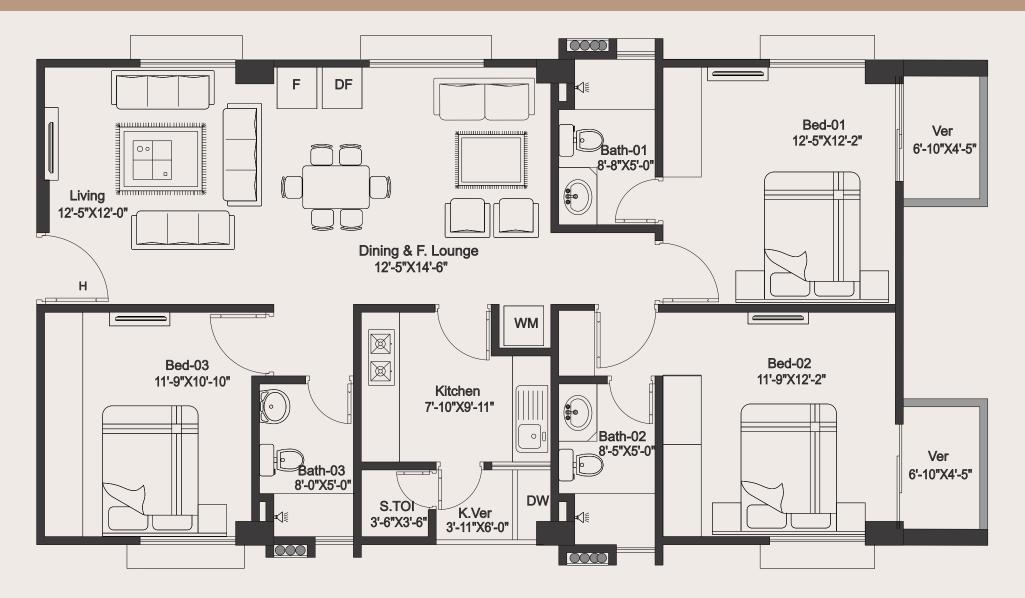

# AT A GLANCE

SOUTH BUILDING FACING PLOT SIZE 48.02 KATHA PARKING SPACES 110 & 4 NOS PAIRED PARKING TOTAL APARTMENT 114 STUDIO APARTMENT 28 TOWER 1 APARTMENT SIZES TYPE A: 1913 SFT TOWER 2 TYPE B: 615 SFT STDIO APARTMENT TYPE C: 615 SFT STDIO APARTMENT TYPE D: 1799 SFT TYPE E: 1326 SFT **TOWER 3** TYPE F: 1606 SFT TYPE G: 1606 SFT TYPE H: 1606 SFT TYPE I: 2034 SFT WELLNESS FEATURES ADULT SWIMMING POOL KIDS' POOL EQUIPPED GYM **BADMINTON COURT BASKETBALL COURT** ROOFTOP WALKING TRACK WALKING/CYCLING TRACK BAR-B-Q ZONE OUTDOOR CHILDREN'S PLAY AREA PRAYER ROOM MULTIPURPOSE HALL 25.39.0000.106.33.596.20 RAJUK APPROVAL