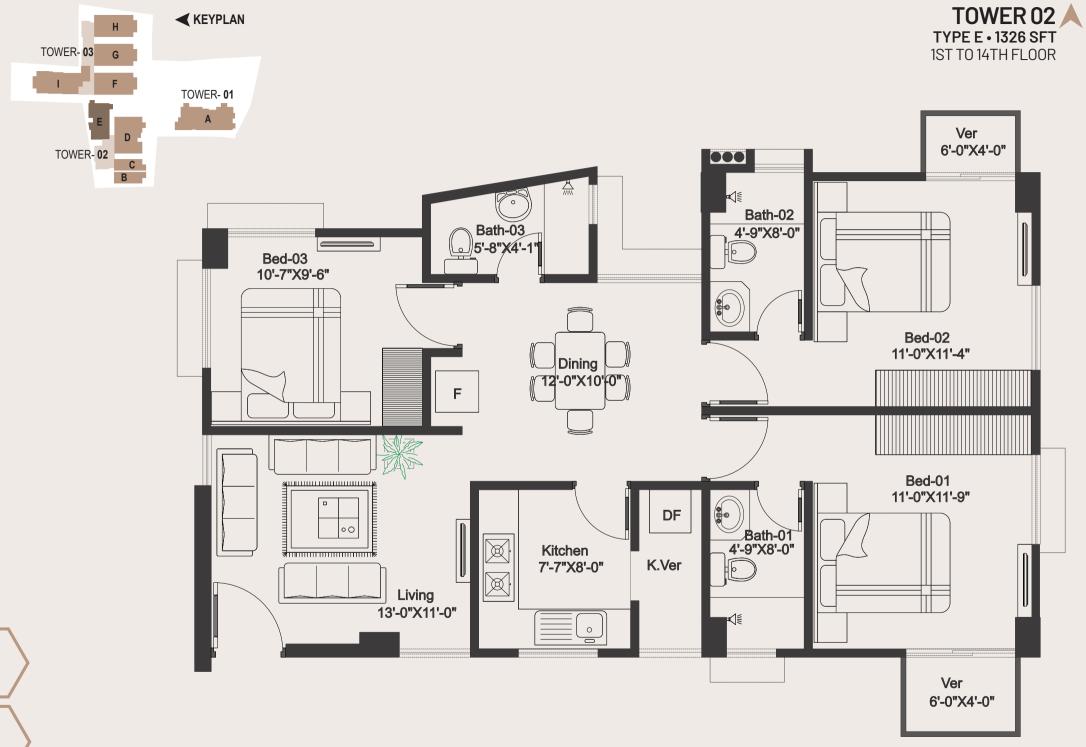

# AT A GLANCE

SOUTH BUILDING FACING PLOT SIZE 48.02 KATHA PARKING SPACES 110 & 4 NOS PAIRED PARKING TOTAL APARTMENT 114 STUDIO APARTMENT 28 TOWER 1 APARTMENT SIZES TYPE A: 1913 SFT TOWER 2 TYPE B: 615 SFT STDIO APARTMENT TYPE C: 615 SFT STDIO APARTMENT TYPE D: 1799 SFT TYPE E: 1326 SFT **TOWER 3** TYPE F: 1606 SFT TYPE G: 1606 SFT TYPE H: 1606 SFT TYPE I: 2034 SFT WELLNESS FEATURES ADULT SWIMMING POOL KIDS' POOL EQUIPPED GYM **BADMINTON COURT BASKETBALL COURT** ROOFTOP WALKING TRACK WALKING/CYCLING TRACK BAR-B-Q ZONE OUTDOOR CHILDREN'S PLAY AREA PRAYER ROOM MULTIPURPOSE HALL 25.39.0000.106.33.596.20 RAJUK APPROVAL