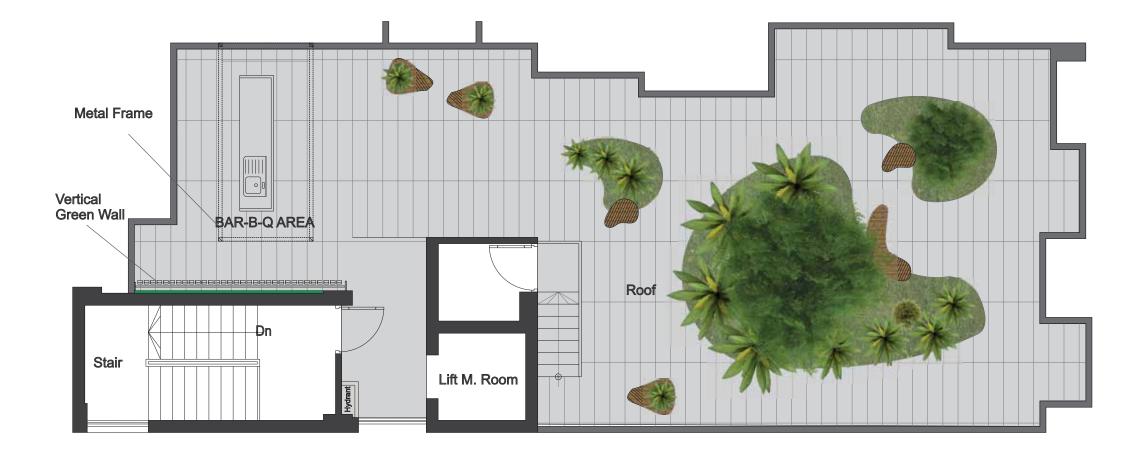

#### 9TH FLOOR ROOFTOP FEATURES

- Designed landscaped rooftop.
- BBQ zone.
- Lime terracing of adequate thickness for protection from heat.
- Protective parapet wall/ railing 4'-0" high around the periphery.

#### **15TH FLOOR ROOFTOP FEATURES**

- Swimming pool.
- Designed landscaped rooftop.
- Lime terracing of adequate thickness for protection from heat.
- Protective parapet wall/ railing 4′-0″ high around the periphery.
- Separated clothes drying area with lines for drying laundry.