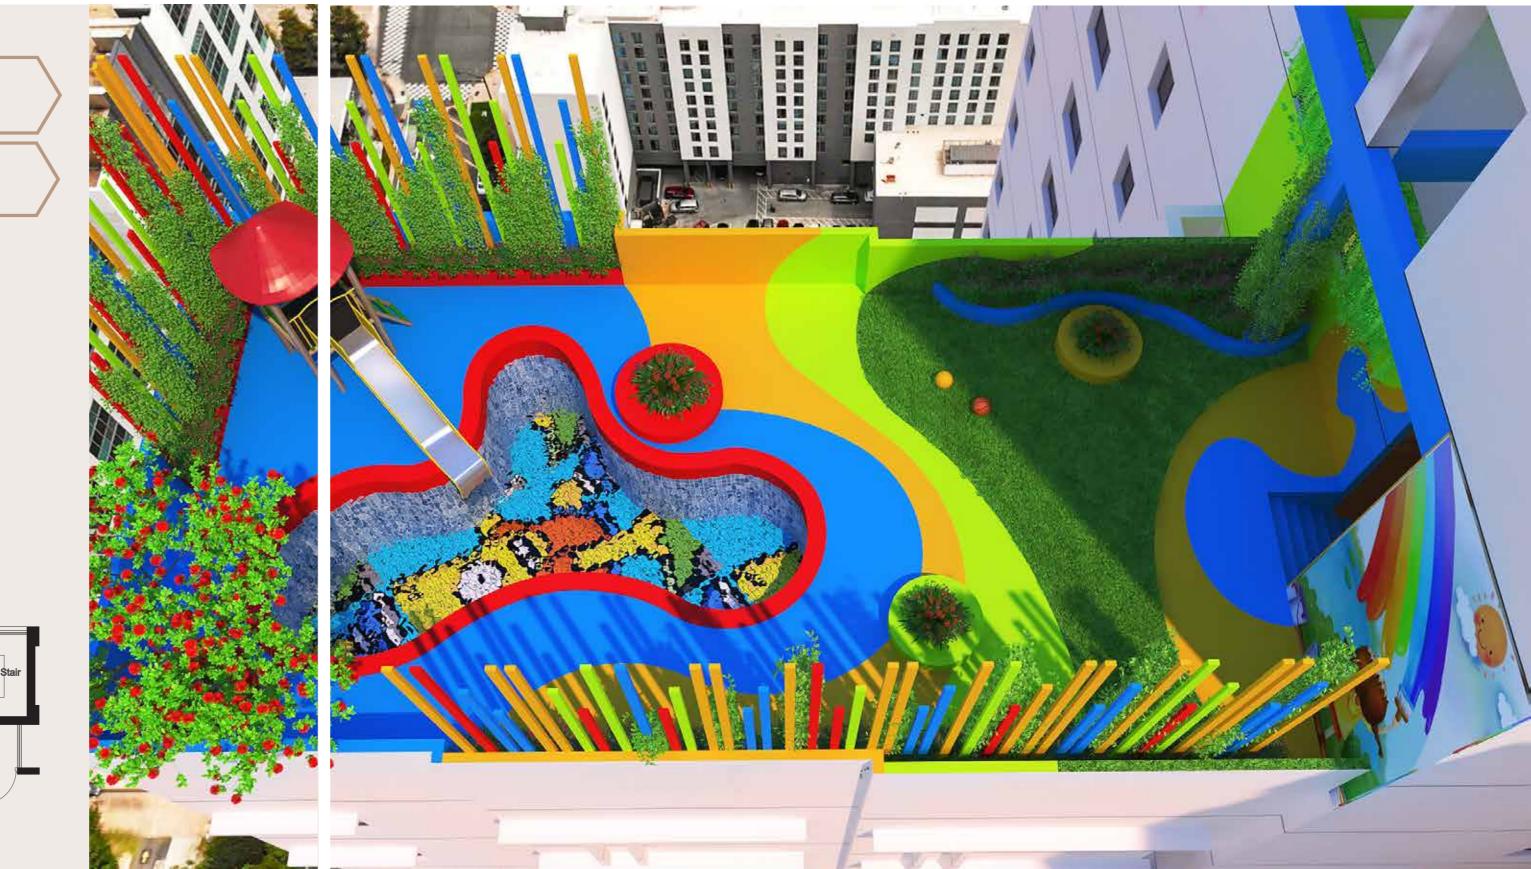

#### GROUND FLOOR\_

# **BADMINTON COURT**

TRANS.

T

TA

Enjoy Badminton with your Neighbors

# BASKETBALL COURT

Organize Basketball Tournaments in your Community

CHILDREN'S PLAY AREA Spend some Playful Moments with your Kids

fh.

Į.

THIR GYM YOUR bigs in THR

> becon VILL

AN AVED - SOL

GYMNASIUM Keep up with your Fitness in the Gym

it.

I (2) A

KIDS' POOL Give Swimming Lessons to your Kids

----

- Unimart
- Gulshan DCC market

Located on 100 ft Road in Madani Avenue, The Millenial is an extremely well-connected area, with Gulshan and Bashundhara R/A just a few minutes away! The area is close to several restaurants, gyms, recreational centers, embassies, banks, police station, healthcare centers and so much more. Get convenience and facilities along with a life dedicated to wellness!

BAR-B-Q ZONE Invite Friends Over for a BBQ Party

mn.

11

L. T. BARRING

PRAYER HALL Find Spirituality in Peaceful Prayer

## MULTIPURPOSE HALL

Organize Events and Parties in the Spacious Multipurpose Hall

E.

-