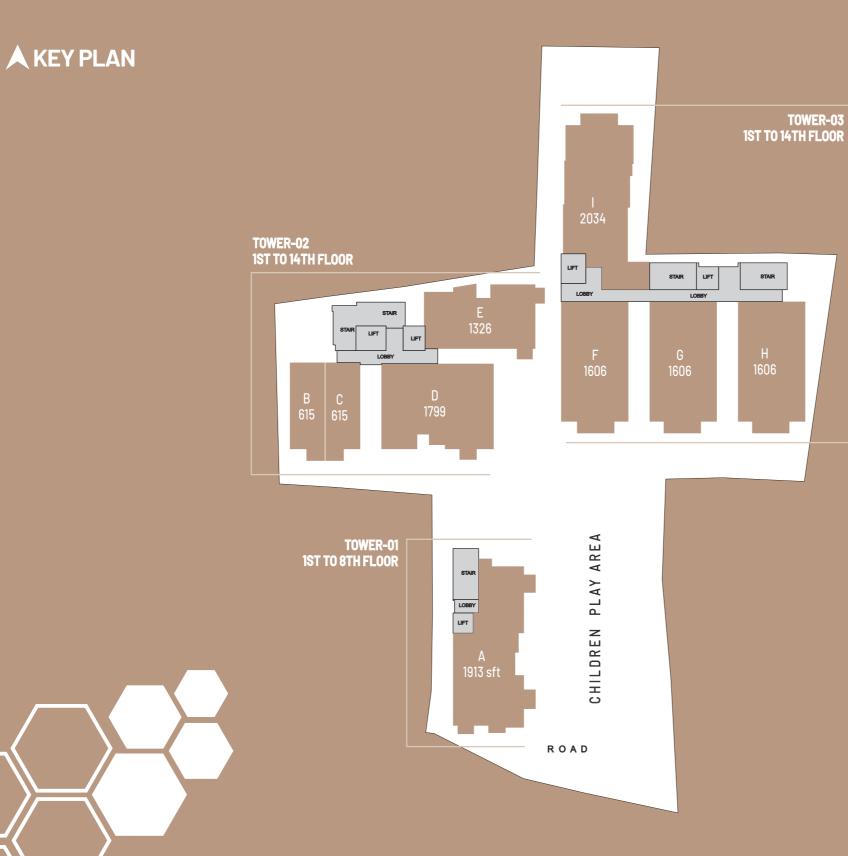

# AT A GLANCE

SOUTH BUILDING FACING PLOT SIZE 48.02 KATHA PARKING SPACES 110 & 4 NOS PAIRED PARKING TOTAL APARTMENT 114 STUDIO APARTMENT 28 TOWER 1 APARTMENT SIZES TYPE A: 1913 SFT TOWER 2 TYPE B: 615 SFT STDIO APARTMENT TYPE C: 615 SFT STDIO APARTMENT TYPE D: 1799 SFT TYPE E: 1326 SFT **TOWER 3** TYPE F: 1606 SFT TYPE G: 1606 SFT TYPE H: 1606 SFT TYPE I: 2034 SFT WELLNESS FEATURES ADULT SWIMMING POOL KIDS' POOL EQUIPPED GYM **BADMINTON COURT BASKETBALL COURT** ROOFTOP WALKING TRACK WALKING/CYCLING TRACK BAR-B-Q ZONE OUTDOOR CHILDREN'S PLAY AREA PRAYER ROOM MULTIPURPOSE HALL 25.39.0000.106.33.596.20 RAJUK APPROVAL

## KEYPLAN TOWER- 03 G I F TOWER- 01 A TOWER- 02 C B