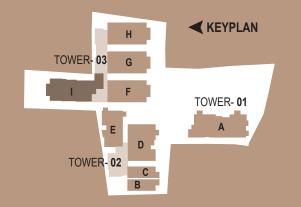

L

Organize Events and Parties in the Spacious Multipurpose Hall

E.

-















#### 9TH FLOOR ROOFTOP FEATURES

- Designed landscaped rooftop.
- BBQ zone.
- Lime terracing of adequate thickness for protection from heat.
- Protective parapet wall/ railing 4'-0" high around the periphery.



## KEYPLAN TOWER- 03 G I F TOWER- 01 A TOWER- 02 C B

#### Ver 6'-10"X4'-5" Bed Living cum Dining 12'-8"X12'-0" 12'-8"X 9'-3" 0 Bath ×..... 8'-11"X4'-6" Kitchen 9'-4"X5'-0" b X 0

### Well-Designed Studio Apartments

If you are someone with a small family size looking for a modest apartment, studio apartments are absolutely perfect for you. These apartments require less maintenance. You can set customized privacy aspects however you deem necessary.











1



KEYPLAN

В



































#### **15TH FLOOR ROOFTOP FEATURES**

- Swimming pool.
- Designed landscaped rooftop.
- Lime terracing of adequate thickness for protection from heat.
- Protective parapet wall/ railing 4′-0″ high around the periphery.
- Separated clothes drying area with lines for drying laundry.







THE **MILLENNIAL** IN BIRD'S EYE VIEW

## **APARTMENT FEATURES**

| Floors:                  | 24″x24″ mirror polished made-in-Bangladesh tiles in foyer, all bedrooms, living, dining/living cum dining & all verandahs.                                                                                                                                                                                                                                                                        |
|-------------