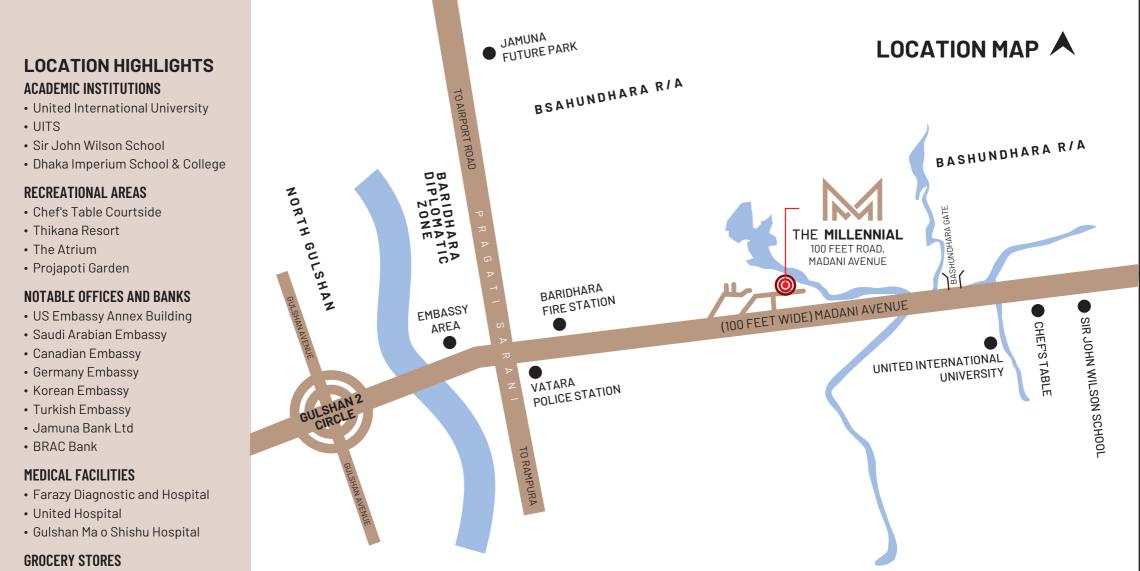

GYMNASIUM Keep up with your Fitness in the Gym

it.

I (2) A

KIDS' POOL Give Swimming Lessons to your Kids

----

- Unimart
- Gulshan DCC market

Located on 100 ft Road in Madani Avenue, The Millenial is an extremely well-connected area, with Gulshan and Bashundhara R/A just a few minutes away! The area is close to several restaurants, gyms, recreational centers, embassies, banks, police station, healthcare centers and so much more. Get convenience and facilities along with a life dedicated to wellness!