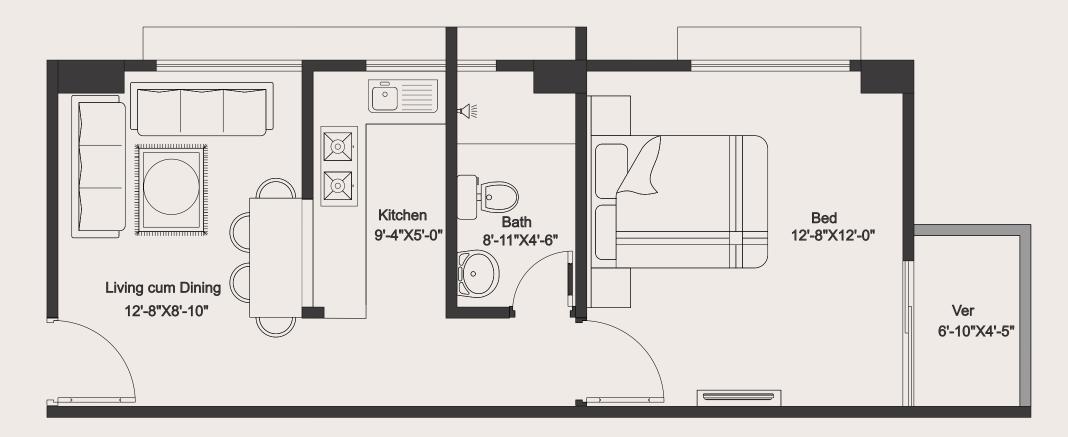

### Well-Designed Studio Apartments

If you are someone with a small family size looking for a modest apartment, studio apartments are absolutely perfect for you. These apartments require less maintenance. You can set customized privacy aspects however you deem necessary.