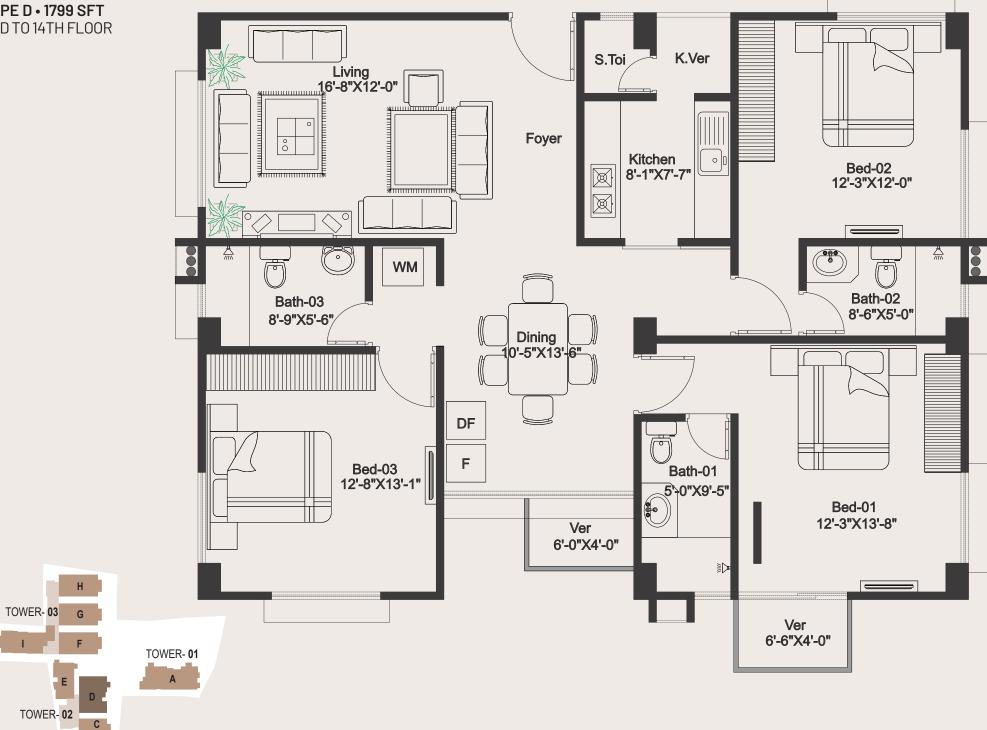

# AT A GLANCE

SOUTH BUILDING FACING PLOT SIZE 48.02 KATHA PARKING SPACES 110 & 4 NOS PAIRED PARKING TOTAL APARTMENT 114 STUDIO APARTMENT 28 TOWER 1 APARTMENT SIZES TYPE A: 1913 SFT TOWER 2 TYPE B: 615 SFT STDIO APARTMENT TYPE C: 615 SFT STDIO APARTMENT TYPE D: 1799 SFT TYPE E: 1326 SFT **TOWER 3** TYPE F: 1606 SFT TYPE G: 1606 SFT TYPE H: 1606 SFT TYPE I: 2034 SFT WELLNESS FEATURES ADULT SWIMMING POOL KIDS' POOL EQUIPPED GYM **BADMINTON COURT BASKETBALL COURT** ROOFTOP WALKING TRACK WALKING/CYCLING TRACK BAR-B-Q ZONE OUTDOOR CHILDREN'S PLAY AREA PRAYER ROOM MULTIPURPOSE HALL 25.39.0000.106.33.596.20 RAJUK APPROVAL