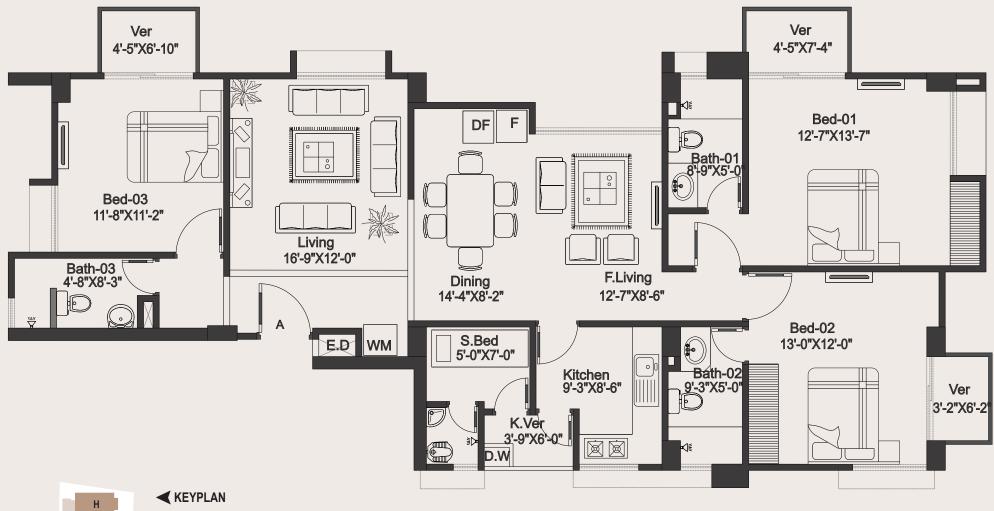

## **APARTMENT FEATURES**

| Floors:                  | 24″x24″ mirror polished made-in-Bangladesh tiles in foyer, all bedrooms, living, dining/living cum dining & all verandahs.                                                                                                                                                                                                                                                                        |
|--------------------------|---------------------------------------------------------------------------------------------------------------------------------------------------------------------------------------------------------------------------------------------------------------------------------------------------------------------------------------------------------------------------------------------------|
|                          | Kitchen verandah and utility/staff room with non-slippery tiles matched to the floor scheme.                                                                                                                                                                                                                                                                                                      |
| Main Door:               | Solid Chittagong Teak 3′-9"x 7' main entrance door with door<br>chain, apartment name plate, Smart fingerprint access door<br>lock with one look over camera and 2-way voice support<br>function.                                                                                                                                                                                                 |
| Internal Doors:          | 7' high French polished teak chamble veneer door shutters with teak chamble door frame for all internal doors except bathrooms.                                                                                                                                                                                                                                                                   |
| Sliding doors & windows: | Sliding glass windows and doors used as per floor plan,<br>complete with mohair lining, rainwater barrier, and fly-proof<br>netting.                                                                                                                                                                                                                                                              |
| Basin Provision:         | Provision for basin at dining area.                                                                                                                                                                                                                                                                                                                                                               |
| Security and Safety:     | Safety grills on windows & full height grill on kitchen verandahs.                                                                                                                                                                                                                                                                                                                                |
| Painting:                | Smooth finished plastic paint on all internal walls & ceilings.                                                                                                                                                                                                                                                                                                                                   |
| Electrical:              | Imported gang type electrical switches, plug points, and other<br>fittings. Provision for air conditioners with power points in all<br>bedrooms, living/ living cum dining area as per Electrical<br>Design. Internet connection point in dining/living cum dining<br>area. Staff calling bell switch in Master bedroom. Remote<br>control light and fan switch in living/living cum dining area. |
| Lights:                  | Provision for wall brackets in all bedrooms, living, dining/living<br>cum dining and common area. Appropriate lighting in<br>bathrooms, kitchen, staff bed & verandahs.                                                                                                                                                                                                                           |
| Cable connections:       | Concealed television line in all bedrooms & living room.                                                                                                                                                                                                                                                                                                                                          |

## **BATHROOM FEATURES**

| Door:                         | Laminated door shutter with teak chamble solid door frames.                                                                                                |
|-------------------------------|------------------------------------------------------------------------------------------------------------------------------------------------------------|
| Sanitary ware & C.P fittings: | Sanitary ware, C.P fittings & Accessories are made-in-Bangladesh.                                                                                          |
| Shower area:                  | Customized shower area with curtain rail as per design.                                                                                                    |
| Tiles:                        | Wall and floor tiles made-in-Bangladesh.                                                                                                                   |
| Counter tops & basins:        | Marble countertop cabinet basin in<br>master bathroom, other bathrooms will<br>have pedestal basin as per developer's<br>choice. Mirrors in all bathrooms. |
| Waterline:                    | Concealed hot & cold water lines in all baths including staff bath.                                                                                        |
| Staff Bathroom:               | Wall & floor tiles with long pan & moving shower all made-in-Bangladesh.                                                                                   |

## **KITCHEN FEATURES**

| Platform:                  | Granite in kitchen countertop.                                                  |
|----------------------------|---------------------------------------------------------------------------------|
| Wall & floor Tiles:        | Wall tiles (up to 7)' height and floor tiles made-in-Bangladesh.                |
| Waterline:                 | Concealed hot & cold waterline.                                                 |
| Sink:                      | Single bowl sink.                                                               |
| Gas Connection & Detector: | LPG connection for oven/stove with gas leakage detector to prevent fire hazard. |