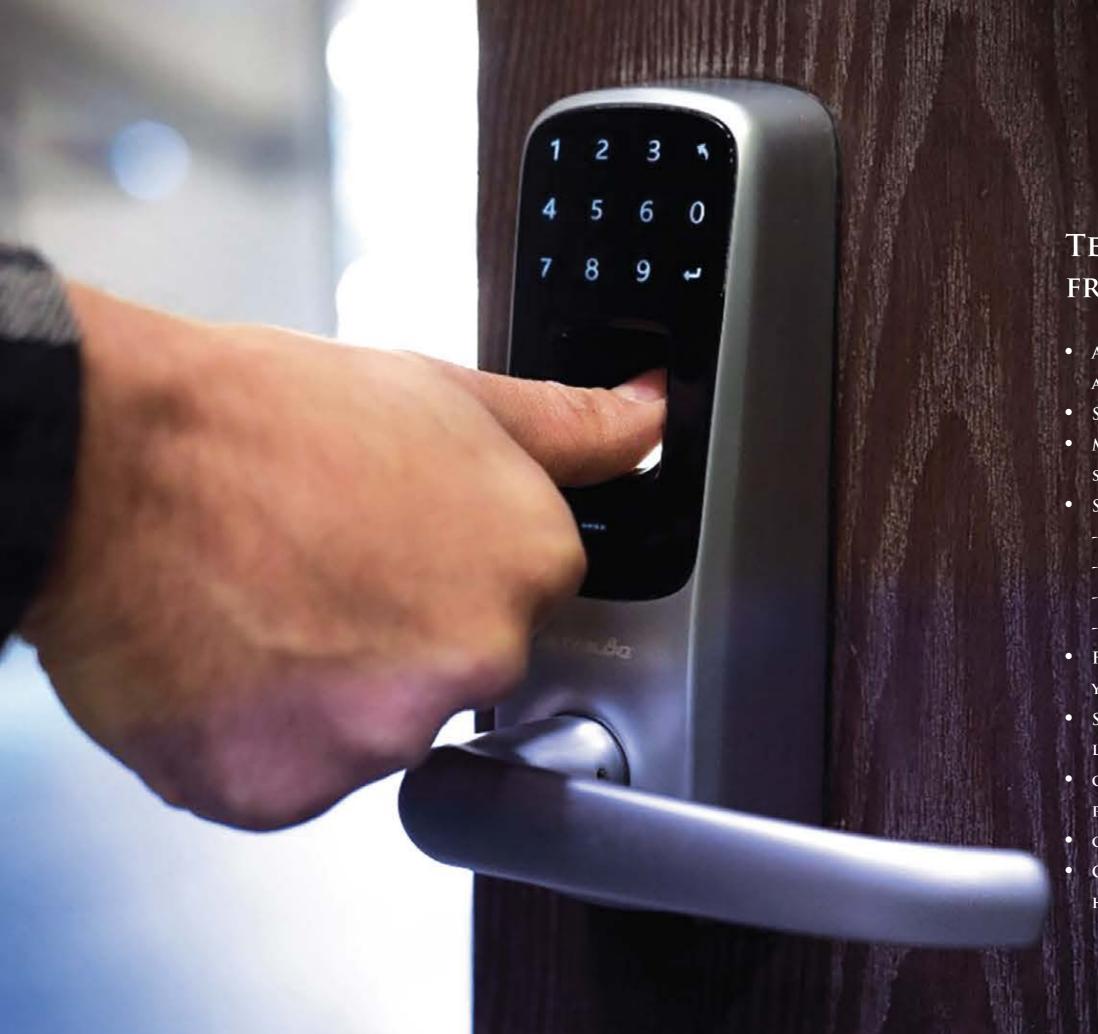

# TECHNOLOGY MERGED WITH LIFE TO BREAK AWAY FROM THE SHACKLES OF YESTERYEARS

- A DEDICATED SERVER CONNECTED TO ALL APARTMENTS TO CREATE SEAMLESS WIFI IN THE APARTMENTS AS WELL AS THE FIRST FLOOR.
- SMART HUB PROVIDED TO ENABLE SMART LIVING CONCEPTS WITH EASE.
- MOTION SENSOR LIGHT IN LIFT LOBBIES AND CERTAIN SPACES ON FIRST FLOOR FOR SAVING ENERGY.
- SWIPE CARD ENTRY SYSTEM:
  - GROUND FLOOR LOBBY ENTRANCE
  - GROUND FLOOR SERVICE LIFT LOBBY ENTRANCE
  - BASEMENT LIFT LOBBY ENTRANCE
  - ROOFTOP ACCESS THROUGH SERVICE LIFT
- FINGERPRINT ACCESS HANDLE LOCK AND VISUAL DOOR BELL CONNECTED TO YOUR SMARTPHONE ON MAIN ENTRANCE DOOR.
- SMART SWITCH ACCESSIBLE THROUGH YOUR SMARTPHONE PROVIDED IN THE LIVING ROOM WITH PROVISION TO EXTEND THE FEATURE THROUGHOUT YOUR HOME.
- ONE SMART LOOK OVER CAMERA WITH TWO WAY VOICE SUPPORT FUNCTION IN ANY ROOM AS PER CUSTOMER'S PREFERENCE .
- ONE SMART PANIC BUTTON FOR EMERGENCY ALARM AND REMOTE PUSH NOTIFICATION.
- GAS DETECTORS CONNECTED THROUGH WIFI TO YOUR CELL PHONES TO PREVENT FIRE HAZARD.