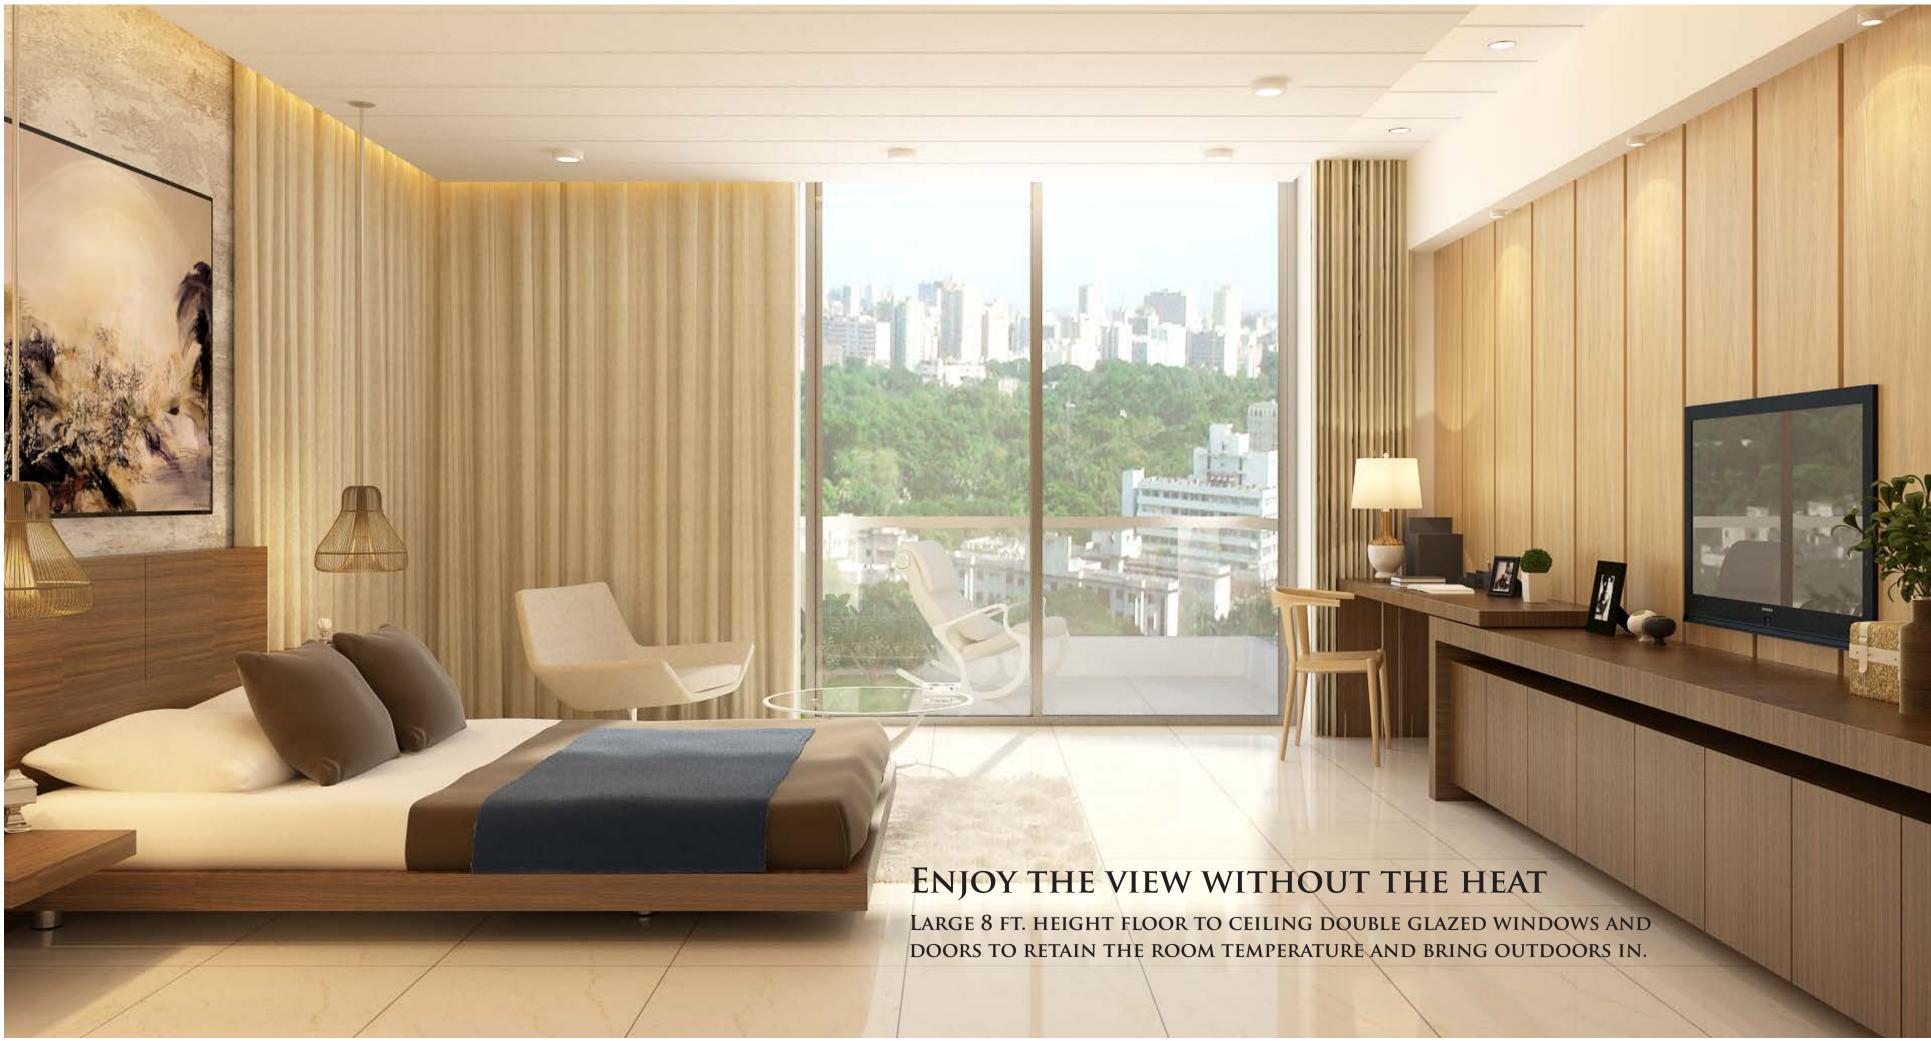

SPACE IN THE APARTMENT DESIGN IS WELL CONNECTED WITH SMOOTH FLOW OF LIGHT AND BREEZE, MAKING THE LAYOUT EASY TO CHANGE, SHOULD YOU WISH TO. TO ENHANCE THE LIFESTYLE EXPERIENCE UNIQUE TO THREE, STEP INTO THE WI-FI ZONE ON THE FIRST FLOOR OR CHOOSE TO READ A BOOK IN THE BEAUTIFULLY LANDSCAPED BACKYARD. ENJOY SOCIAL GATHERINGS IN THE 'MEET & GREET' HALL WITH YOUR FRIENDS OR HAVE A RIGOROUS WORK-OUT IN THE ADEQUATELY EQUIPPED GYM. IF YOU LOVE TO SWIM THEN IMAGINE DIVING INTO THE SPARKLING WATER IN THE INFINITY LAP POOL COUPLED WITH A BEAUTIFUL LAKE VIEW!

# A GEOMETRIC PLAY ON ARCHITECTURE AT

THREE HAS BEEN CRAFTED TO TAKE THE MAXIMUM ADVANTAGE OF ITS LOCATION. THE LARGE VERANDAHS AND TERRACES OVERLOOKING THE LAKE ON THE WEST HAVE BEEN CLEVERLY DESIGNED TO SHIELD YOUR ROOMS FROM SUMMER SUNRAYS. YOU ALSO GET TO ENJOY THE LUSH GREEN TREE TOPS ON THE EAST AS WELL AS THE WEST VERANDAHS.