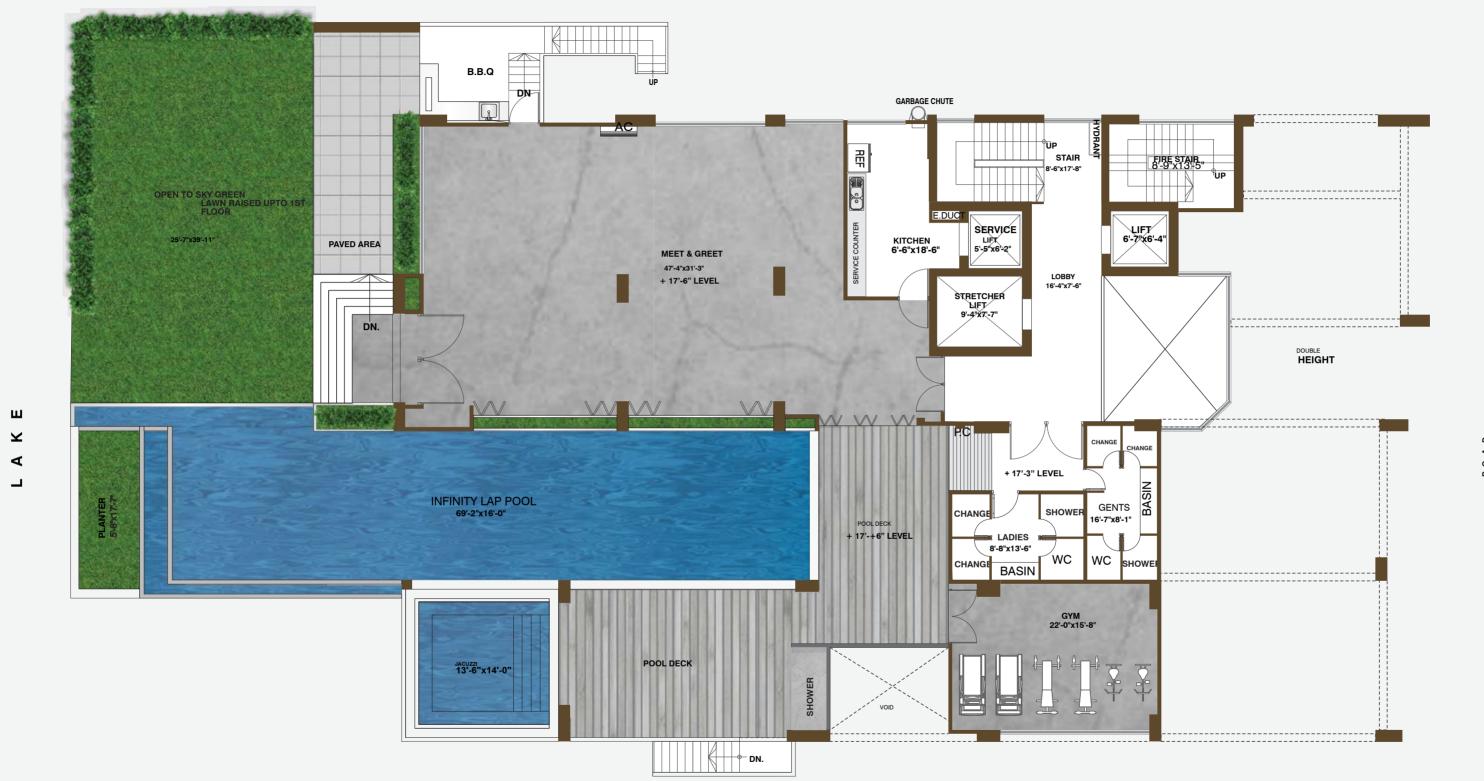

SPACE IN THE APARTMENT DESIGN IS WELL CONNECTED WITH SMOOTH FLOW OF LIGHT AND BREEZE, MAKING THE LAYOUT EASY TO CHANGE, SHOULD YOU WISH TO. TO ENHANCE THE LIFESTYLE EXPERIENCE UNIQUE TO THREE, STEP INTO THE WI-FI ZONE ON THE FIRST FLOOR OR CHOOSE TO READ A BOOK IN THE BEAUTIFULLY LANDSCAPED BACKYARD. ENJOY SOCIAL GATHERINGS IN THE 'MEET & GREET' HALL WITH YOUR FRIENDS OR HAVE A RIGOROUS WORK-OUT IN THE ADEQUATELY EQUIPPED GYM. IF YOU LOVE TO SWIM THEN IMAGINE DIVING INTO THE SPARKLING WATER IN THE INFINITY LAP POOL COUPLED WITH A BEAUTIFUL LAKE VIEW!

### Uninterrupted lake view

A PORTION OF THE GROUND FLOOR ON THE WEST SIDE FACING THE LAKE HAS BEEN RAISED ALL THE WAY TO THE FIRST FLOOR. THIS RESULTS IN YOU ENJOYING THE LAKE VIEW ALONG WITH OTHER AMENITIES ON THE FIRST FLOOR WITHOUT HAMPERING YOUR PRIVACY BY THE PASSERSBY ON THE GROUND FLOOR.

THE MOST UNIQUE PART ABOUT THE ARCHITECTURAL DESIGN HAS BEEN THE INTEGRATION OF NATURE AND PRIVACY BY RAISING A PORTION OF THE GROUND FLOOR ELEVATING IT ALL THE WAY TO THE FIRST FLOOR. THIS INTENTIONAL PLANNING THUS MERGES ALL INDOOR-OUTDOOR FACILITIES ON THE FIRST FLOOR. A VERTICAL GREEN BOUNDARY WALL HAS BEEN CREATED ON THE WEST SIDE HIGHLIGHTING THE EMPHASIS OF LANDSCAPING IN THE PROJECT.

### PRIVACY MATTERS AT THREE

THE SPACES ON THE FIRST FLOOR HAVE BEEN
DESIGNED SO THAT RESIDENTS ALONG WITH
THEIR GUESTS CAN ENJOY THE AMENITIES
WITHOUT DISTURBING ANYONE'S PRIVACY.
HENCE ALL PUBLIC ENTERTAINMENT FEATURES
HAVE BEEN ACCOMMODATED ON THE FIRST
FLOOR INSTEAD OF THE ROOFTOP.

#### AN OUT-OF-THE-BOX CONCEPT

W

FOR YOUR PRIVACY AND TO CREATE CONNECTIVITY BETWEEN INDOORS AND OUTDOORS, A PARTIAL PORTION OF THE GROUND FLOOR ON THE WEST OVERLOOKING THE LAKE HAS BEEN RAISED UP TO THE FIRST FLOOR.