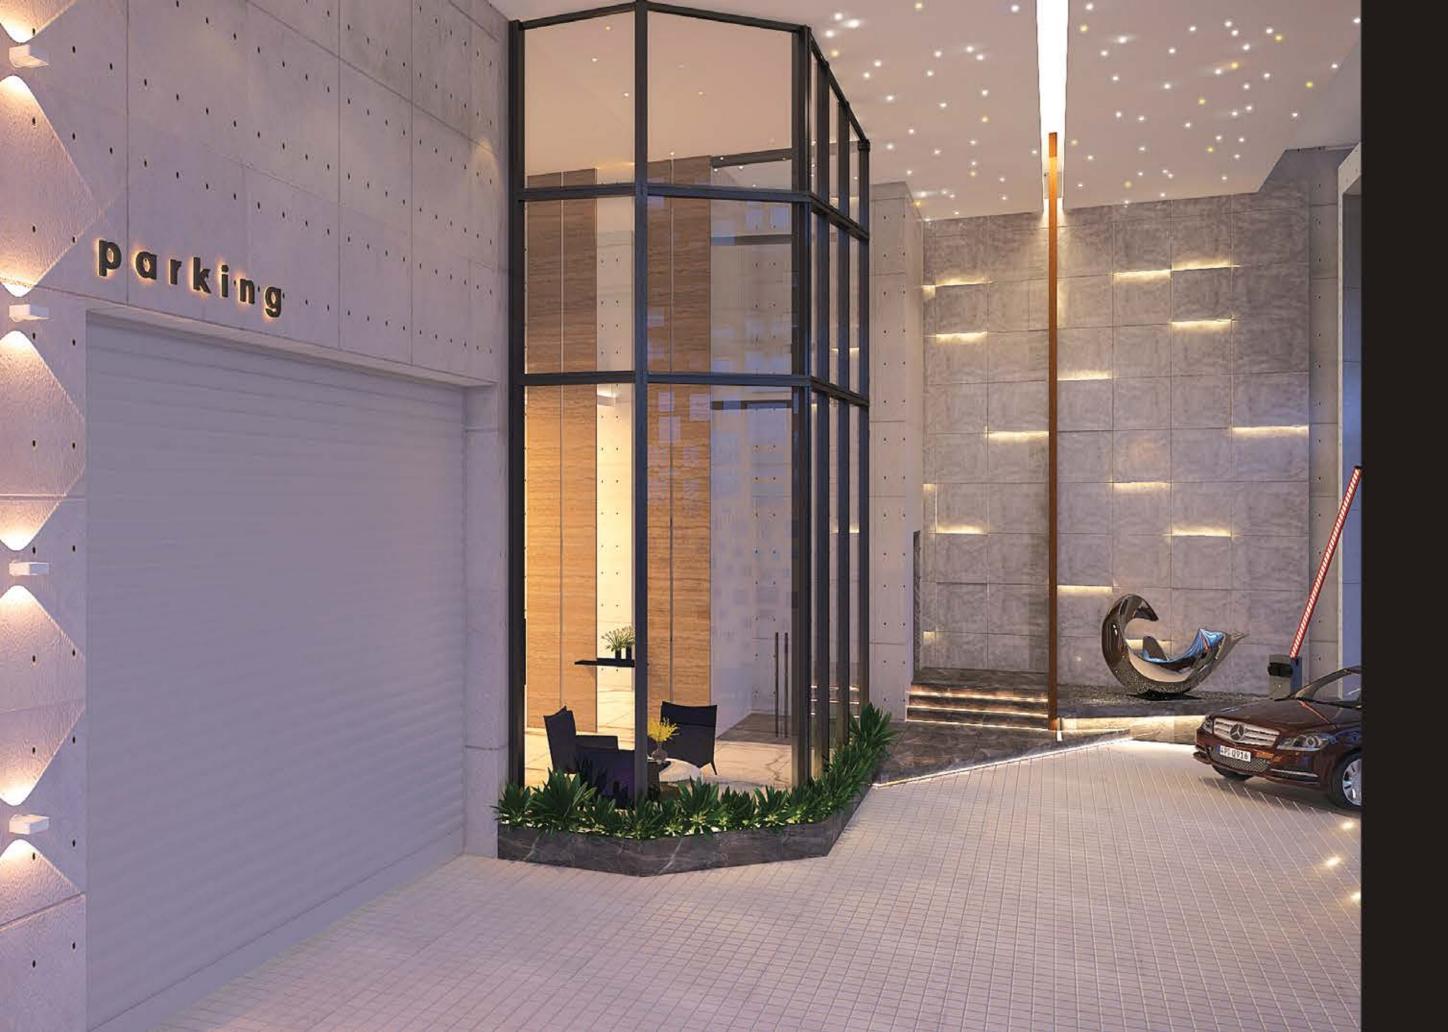

# EXTRA SECURITY AND ESSENTIAL FEATURES AT THREE

CCTV MONITORING SYSTEM FOR 24/7 SURVEILLANCE OF THE BUILDING FROM THE SECURITY ROOM

LANDSCAPED AREA WITH GREENERY AND WATERBODY

A SEPARATE AIR-CONDITIONED MULTIPURPOSE ROOM FOR HOLDING DAILY PRAYERS OR HOSTING MONTHLY COMMITTEE MEETINGS

## EXTRA SECURITY AND ESSENTIAL FEATURES AT THREE

CAR LOOP WITH SEPARATE ENTRY AND EXIT GATES TO FACILITATE EASY DROP-OFF AND PICK-UP FOR YOUR COMFORT

A SEPARATE SLOPED PEDESTRIAN ENTRY AND RAMP

AUTOMATED ENTRY BAR WITH MICROPHONE AND SPEAKER LINKED TO THE SECURITY ROOM WITH CAMERA/VIDEO INTERCOM CONNECTION TO ALL APARTMENTS

AUTOMATED GARAGE SHUTTER DOOR FOR SECURED PARKING

AIR-CONDITIONED FURNISHED WAITING LOBBY FOR GUESTS WITH ENTRY CARD ACCESS FOR SECURITY

SECLUDED AND SECURED RESIDENT PARKING
AREA ON GROUND FLOOR AND BASEMENT
THROUGH AUTOMATED GARAGE SHUTTER DOOR