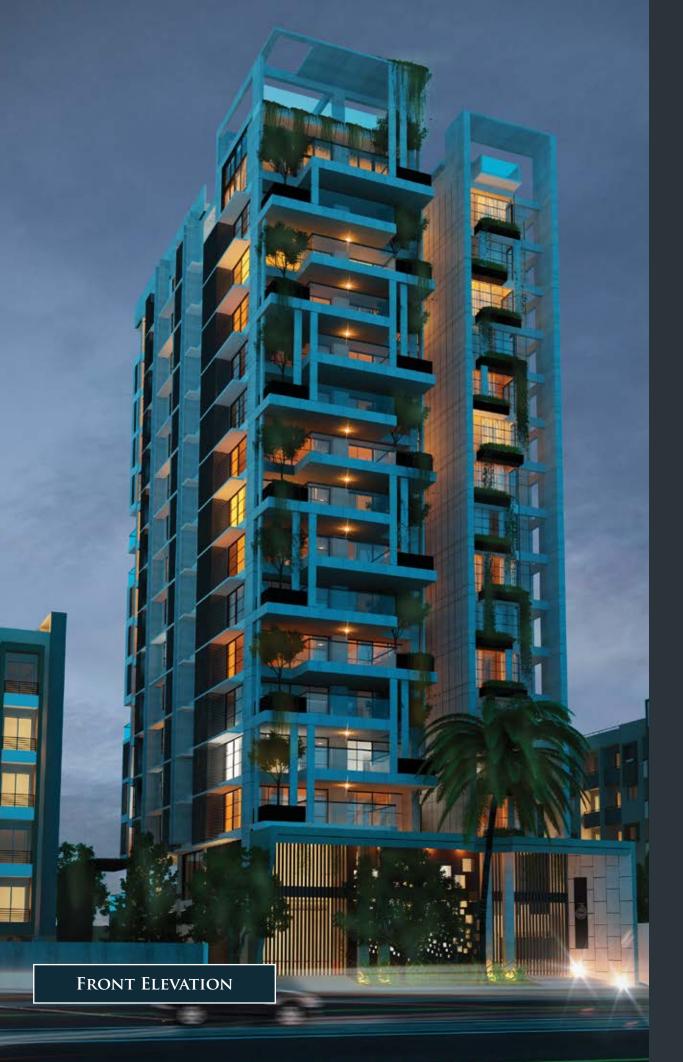

# A GEOMETRIC PLAY ON ARCHITECTURE AT

THREE HAS BEEN CRAFTED TO TAKE THE MAXIMUM ADVANTAGE OF ITS LOCATION. THE LARGE VERANDAHS AND TERRACES OVERLOOKING THE LAKE ON THE WEST HAVE BEEN CLEVERLY DESIGNED TO SHIELD YOUR ROOMS FROM SUMMER SUNRAYS. YOU ALSO GET TO ENJOY THE LUSH GREEN TREE TOPS ON THE EAST AS WELL AS THE WEST VERANDAHS.