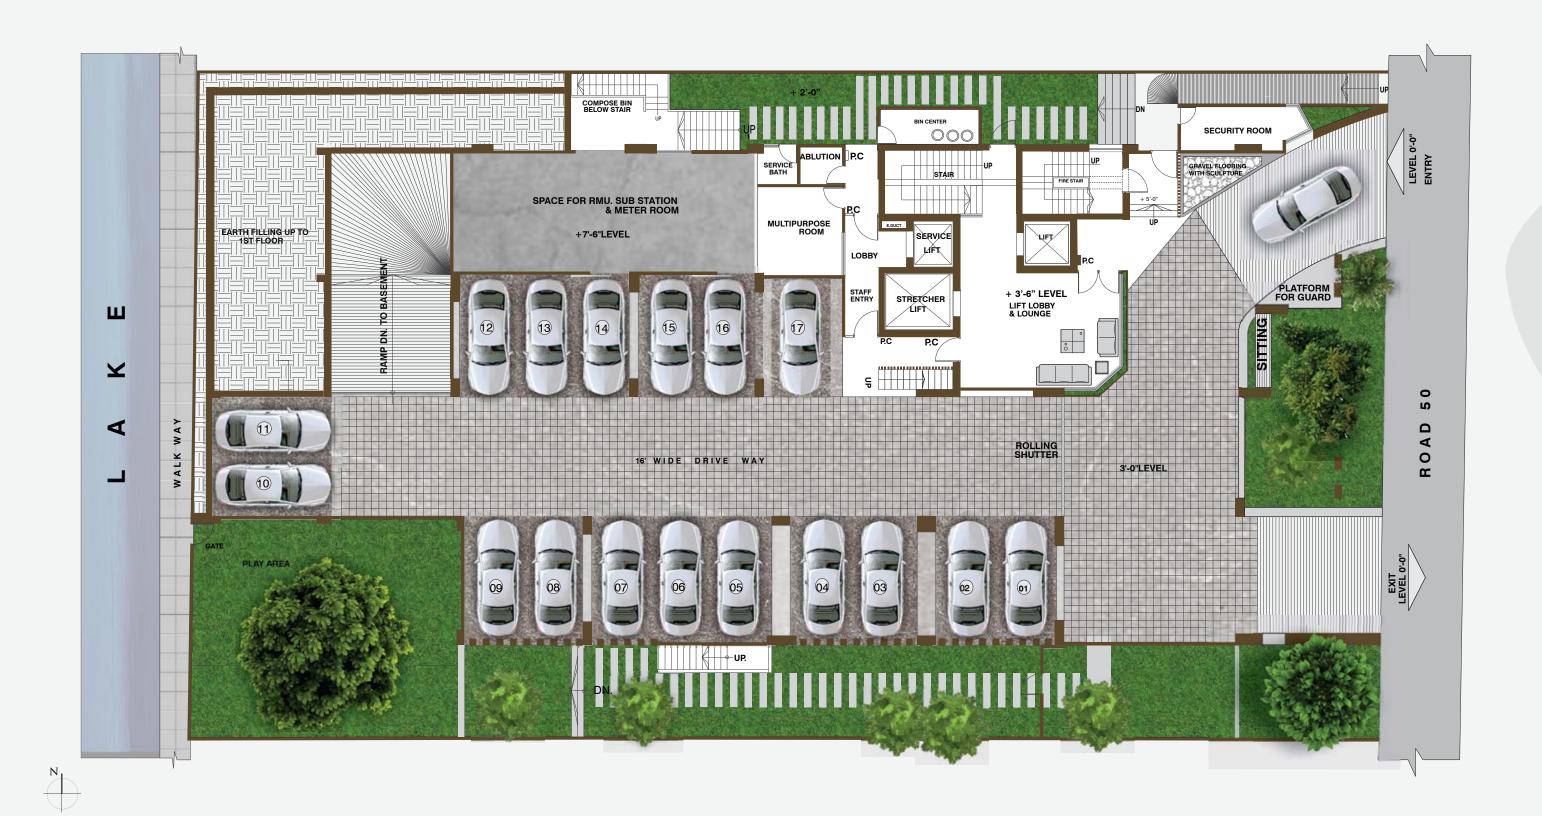

# EXTRA SECURITY AND ESSENTIAL FEATURES AT THREE

CCTV MONITORING SYSTEM FOR 24/7 SURVEILLANCE OF THE BUILDING FROM THE SECURITY ROOM

LANDSCAPED AREA WITH GREENERY AND WATERBODY

A SEPARATE AIR-CONDITIONED MULTIPURPOSE ROOM FOR HOLDING DAILY PRAYERS OR HOSTING MONTHLY COMMITTEE MEETINGS

## EXTRA SECURITY AND ESSENTIAL FEATURES AT THREE

CAR LOOP WITH SEPARATE ENTRY AND EXIT GATES TO FACILITATE EASY DROP-OFF AND PICK-UP FOR YOUR COMFORT

A SEPARATE SLOPED PEDESTRIAN ENTRY AND RAMP

AUTOMATED ENTRY BAR WITH MICROPHONE AND SPEAKER LINKED TO THE SECURITY ROOM WITH CAMERA/VIDEO INTERCOM CONNECTION TO ALL APARTMENTS

AUTOMATED GARAGE SHUTTER DOOR FOR SECURED PARKING

AIR-CONDITIONED FURNISHED WAITING LOBBY FOR GUESTS WITH ENTRY CARD ACCESS FOR SECURITY

SECLUDED AND SECURED RESIDENT PARKING
AREA ON GROUND FLOOR AND BASEMENT
THROUGH AUTOMATED GARAGE SHUTTER DOOR

3 CAR PARKING SPACES FOR EACH FAMILY