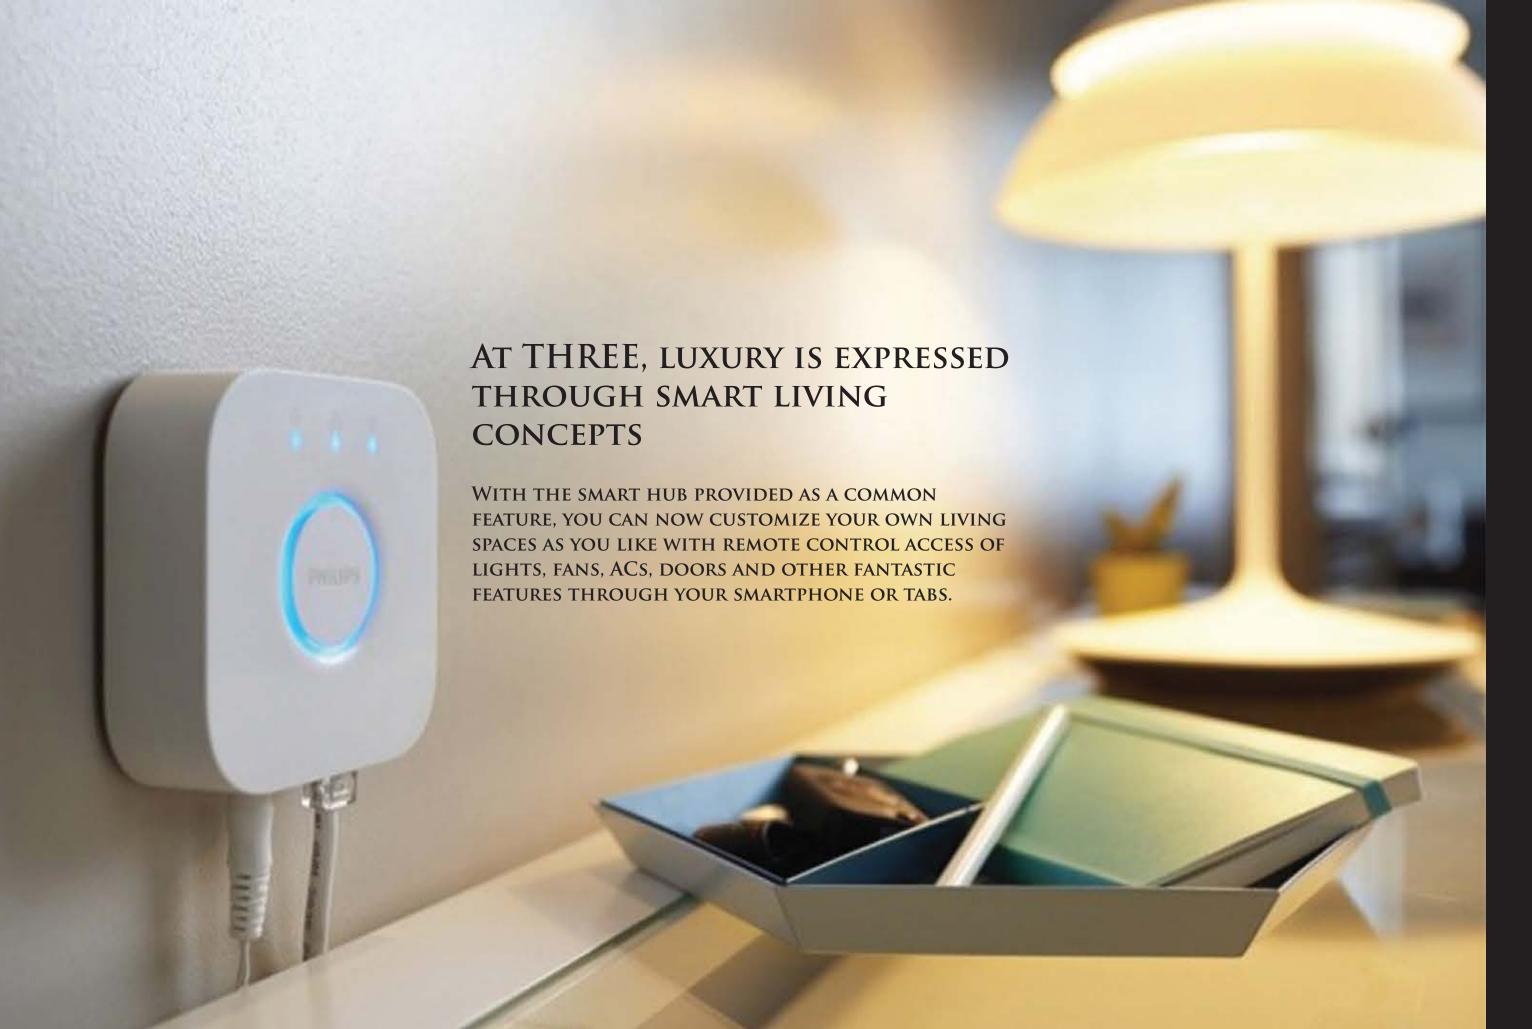

AT THREE WE HAVE INTRODUCED SMART LIVING FEATURES AND HOME AUTOMATION AS AN INTEGRAL PART OF LIVING FOR THE FIRST TIME IN DHAKA CITY. SIMULTANEOUSLY, WE ARE SUPER PLEASED TO INTRODUCE NEW CONCEPTS OF EMBRACING AND WELCOMING GREEN SPACES THROUGHOUT THREE RESULTING IN IMPROVED AIR QUALITY, REDUCTION IN SOIL EROSION AND A BETTER URBAN ENVIRONMENT.

# TECHNOLOGY MERGED WITH LIFE TO BREAK AWAY FROM THE SHACKLES OF YESTERYEARS

- A DEDICATED SERVER CONNECTED TO ALL APARTMENTS TO CREATE SEAMLESS WIFI IN THE APARTMENTS AS WELL AS THE FIRST FLOOR.
- SMART HUB PROVIDED TO ENABLE SMART LIVING CONCEPTS WITH EASE.
- MOTION SENSOR LIGHT IN LIFT LOBBIES AND CERTAIN SPACES ON FIRST FLOOR FOR SAVING ENERGY.
- SWIPE CARD ENTRY SYSTEM:
  - GROUND FLOOR LOBBY ENTRANCE
  - GROUND FLOOR SERVICE LIFT LOBBY ENTRANCE
  - BASEMENT LIFT LOBBY ENTRANCE
  - ROOFTOP ACCESS THROUGH SERVICE LIFT
- FINGERPRINT ACCESS HANDLE LOCK AND VISUAL DOOR BELL CONNECTED TO YOUR SMARTPHONE ON MAIN ENTRANCE DOOR.
- SMART SWITCH ACCESSIBLE THROUGH YOUR SMARTPHONE PROVIDED IN THE LIVING ROOM WITH PROVISION TO EXTEND THE FEATURE THROUGHOUT YOUR HOME.
- ONE SMART LOOK OVER CAMERA WITH TWO WAY VOICE SUPPORT FUNCTION IN ANY ROOM AS PER CUSTOMER'S PREFERENCE .
- ONE SMART PANIC BUTTON FOR EMERGENCY ALARM AND REMOTE PUSH NOTIFICATION.
- GAS DETECTORS CONNECTED THROUGH WIFI TO YOUR CELL PHONES TO PREVENT FIRE HAZARD.