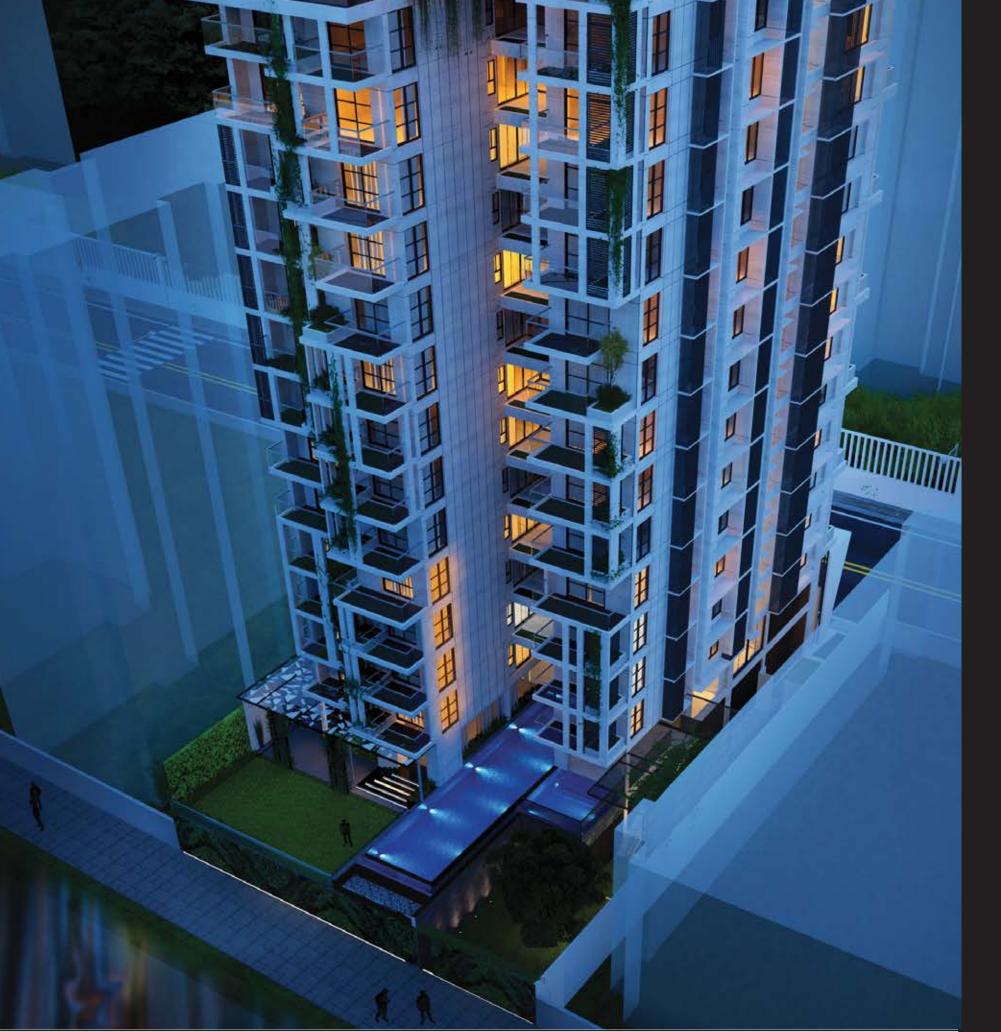

### Uninterrupted lake view

A PORTION OF THE GROUND FLOOR ON THE WEST SIDE FACING THE LAKE HAS BEEN RAISED ALL THE WAY TO THE FIRST FLOOR. THIS RESULTS IN YOU ENJOYING THE LAKE VIEW ALONG WITH OTHER AMENITIES ON THE FIRST FLOOR WITHOUT HAMPERING YOUR PRIVACY BY THE PASSERSBY ON THE GROUND FLOOR.

# A GEOMETRIC PLAY ON ARCHITECTURE AT

THREE HAS BEEN CRAFTED TO TAKE THE MAXIMUM ADVANTAGE OF ITS LOCATION. THE LARGE VERANDAHS AND TERRACES OVERLOOKING THE LAKE ON THE WEST HAVE BEEN CLEVERLY DESIGNED TO SHIELD YOUR ROOMS FROM SUMMER SUNRAYS. YOU ALSO GET TO ENJOY THE LUSH GREEN TREE TOPS ON THE EAST AS WELL AS THE WEST VERANDAHS.

THE MOST UNIQUE PART ABOUT THE ARCHITECTURAL DESIGN HAS BEEN THE INTEGRATION OF NATURE AND PRIVACY BY RAISING A PORTION OF THE GROUND FLOOR ELEVATING IT ALL THE WAY TO THE FIRST FLOOR. THIS INTENTIONAL PLANNING THUS MERGES ALL INDOOR-OUTDOOR FACILITIES ON THE FIRST FLOOR. A VERTICAL GREEN BOUNDARY WALL HAS BEEN CREATED ON THE WEST SIDE HIGHLIGHTING THE EMPHASIS OF LANDSCAPING IN THE PROJECT.