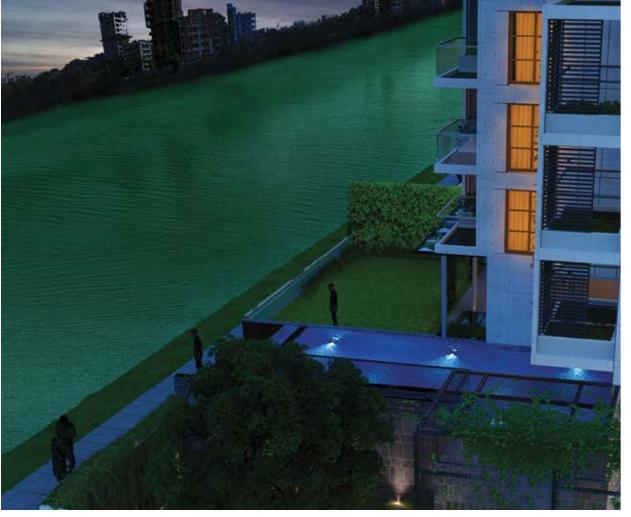

### Uninterrupted lake view

A PORTION OF THE GROUND FLOOR ON THE WEST SIDE FACING THE LAKE HAS BEEN RAISED ALL THE WAY TO THE FIRST FLOOR. THIS RESULTS IN YOU ENJOYING THE LAKE VIEW ALONG WITH OTHER AMENITIES ON THE FIRST FLOOR WITHOUT HAMPERING YOUR PRIVACY BY THE PASSERSBY ON THE GROUND FLOOR.

THE MOST UNIQUE PART ABOUT THE ARCHITECTURAL DESIGN HAS BEEN THE INTEGRATION OF NATURE AND PRIVACY BY RAISING A PORTION OF THE GROUND FLOOR ELEVATING IT ALL THE WAY TO THE FIRST FLOOR. THIS INTENTIONAL PLANNING THUS MERGES ALL INDOOR-OUTDOOR FACILITIES ON THE FIRST FLOOR. A VERTICAL GREEN BOUNDARY WALL HAS BEEN CREATED ON THE WEST SIDE HIGHLIGHTING THE EMPHASIS OF LANDSCAPING IN THE PROJECT.

#### AN OUT-OF-THE-BOX CONCEPT

W

FOR YOUR PRIVACY AND TO CREATE CONNECTIVITY BETWEEN INDOORS AND OUTDOORS, A PARTIAL PORTION OF THE GROUND FLOOR ON THE WEST OVERLOOKING THE LAKE HAS BEEN RAISED UP TO THE FIRST FLOOR.