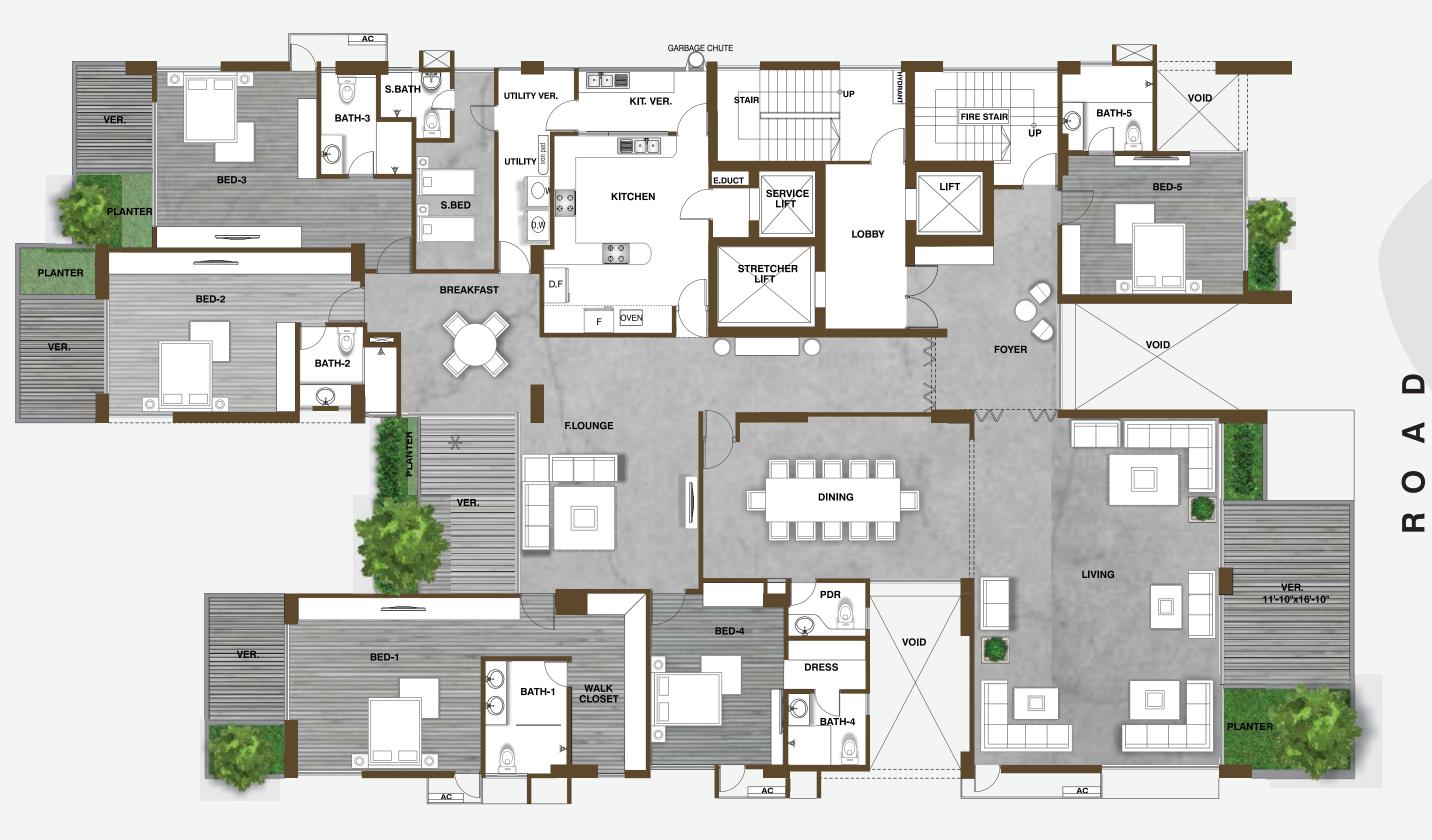

7373 SFT
TYPICAL FLOOR PLAN

Ш

¥

4

\* NOTE

### EXPERIENCE UNMATCHED LUXURY

WITH ONLY ONE APARTMENT ON EACH FLOOR IN AN EXPANSE OF 7000+ SFT, WHAT ELSE CAN YOU EXPECT?