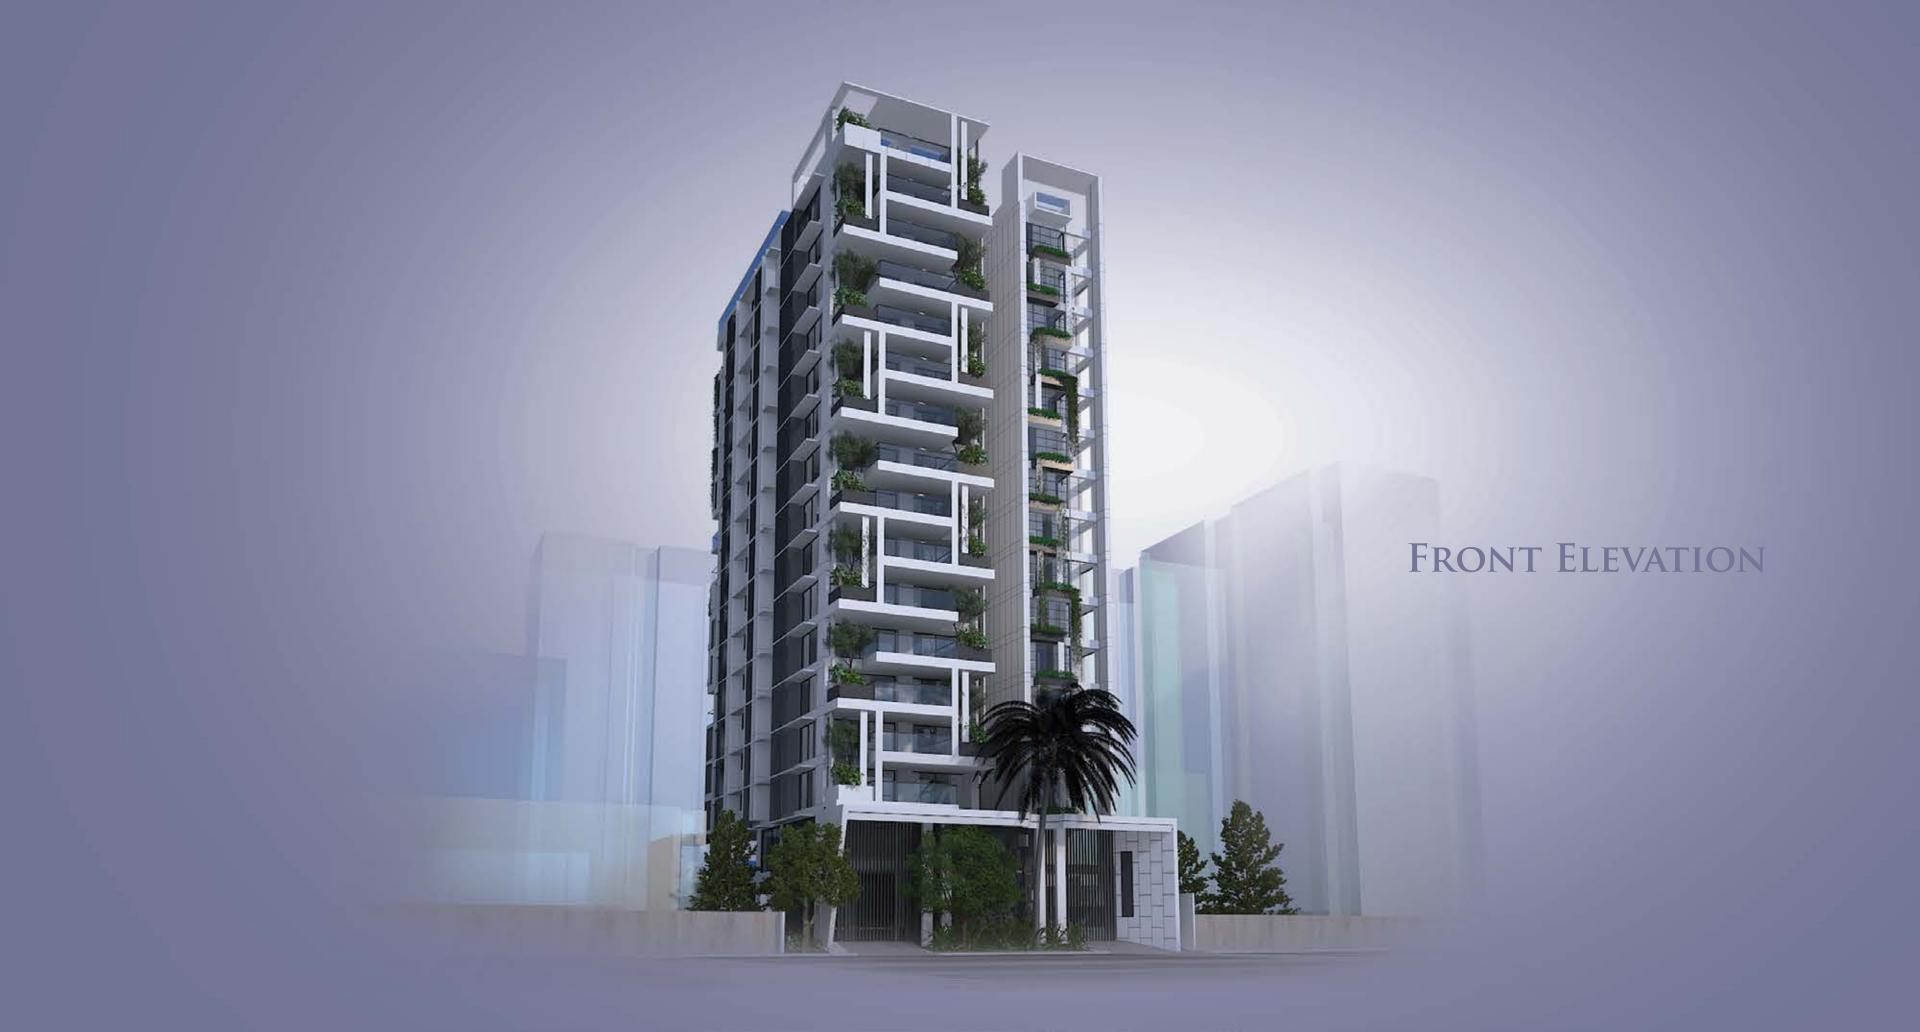

# A GEOMETRIC PLAY ON ARCHITECTURE AT

THREE HAS BEEN CRAFTED TO TAKE THE MAXIMUM ADVANTAGE OF ITS LOCATION. THE LARGE VERANDAHS AND TERRACES OVERLOOKING THE LAKE ON THE WEST HAVE BEEN CLEVERLY DESIGNED TO SHIELD YOUR ROOMS FROM SUMMER SUNRAYS. YOU ALSO GET TO ENJOY THE LUSH GREEN TREE TOPS ON THE EAST AS WELL AS THE WEST VERANDAHS.

THE MOST UNIQUE PART ABOUT THE ARCHITECTURAL DESIGN HAS BEEN THE INTEGRATION OF NATURE AND PRIVACY BY RAISING A PORTION OF THE GROUND FLOOR ELEVATING IT ALL THE WAY TO THE FIRST FLOOR. THIS INTENTIONAL PLANNING THUS MERGES ALL INDOOR-OUTDOOR FACILITIES ON THE FIRST FLOOR. A VERTICAL GREEN BOUNDARY WALL HAS BEEN CREATED ON THE WEST SIDE HIGHLIGHTING THE EMPHASIS OF LANDSCAPING IN THE PROJECT.