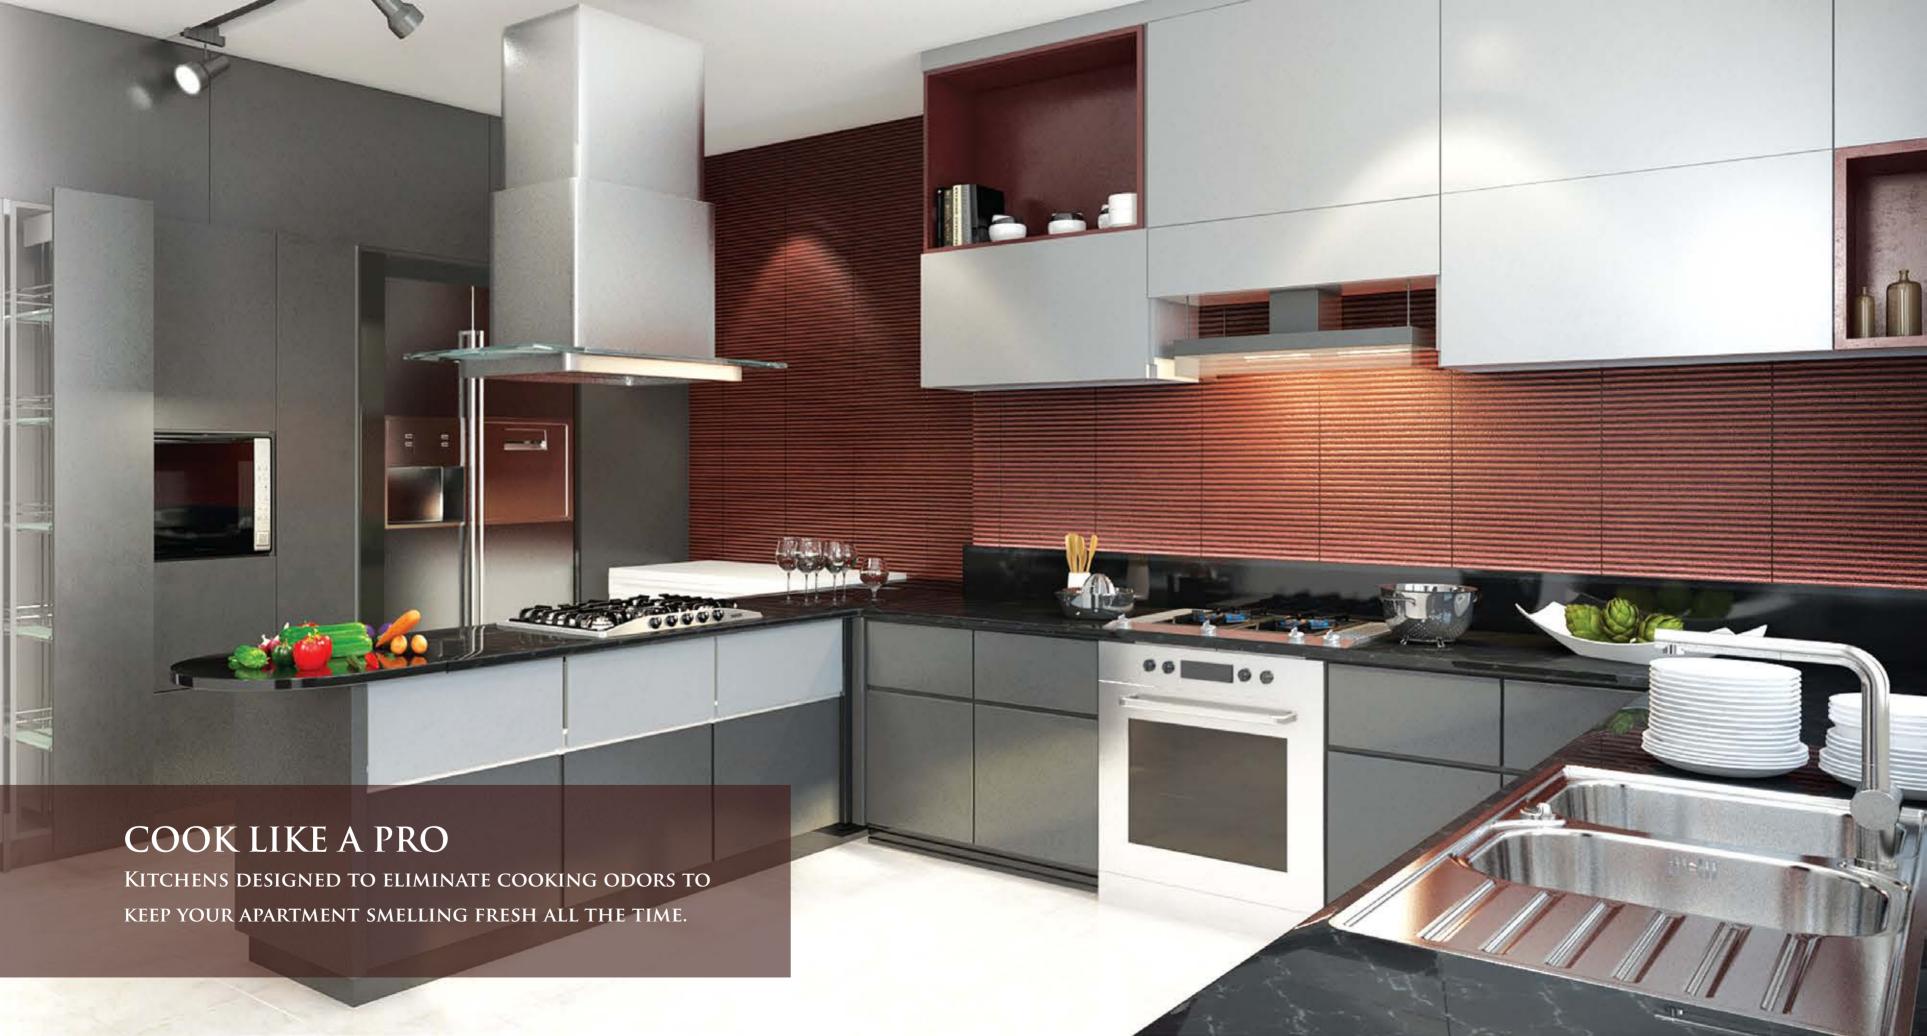

### KITCHEN DETAILS

- , Two-way swing door with French polished Burma

  Teak Veneer door shutter and Burma Teak doorframe.
- , IMPORTED WALL AND FLOOR TILES.
- , Granite slab on kitchen countertops.
- , LPG GAS PIPE LINE FOR TWO OVENS AND ONE BURNER AS PER DESIGN.
- , GAS DETECTOR CONNECTED THROUGH WI-FI ACCESS TO YOUR CELL PHONE TO PREVENT FIRE HAZARD.
- , CENTRAL MECHANIZED EXHAUST SYSTEM TO KEEP YOUR APARTMENT SMELLING FRESH.