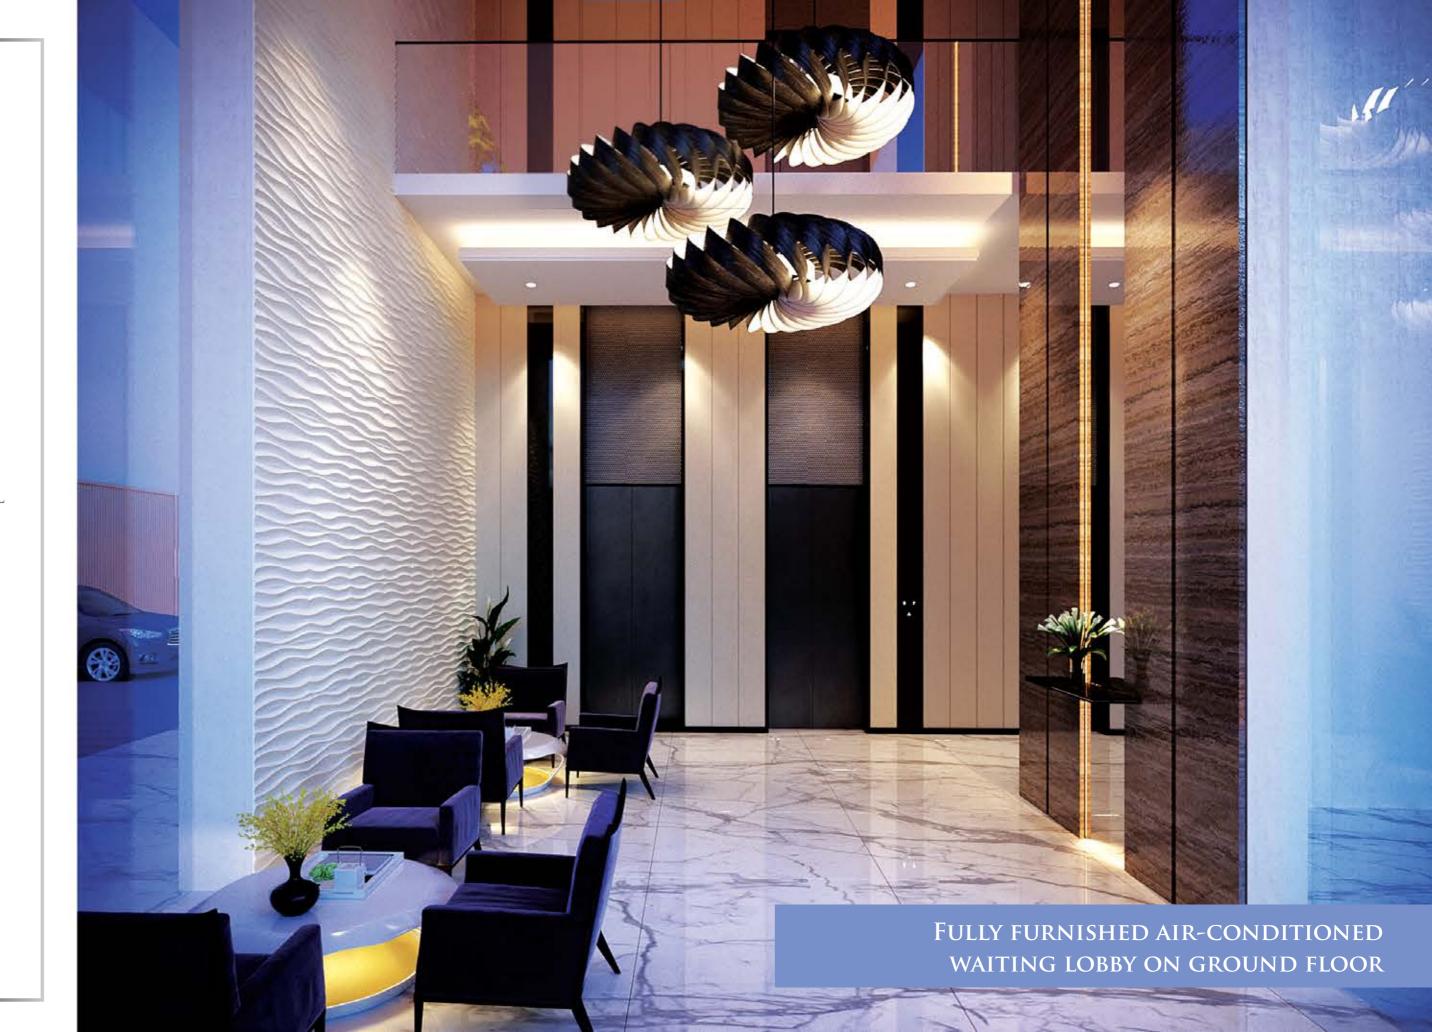

AUTOMATED GARAGE SHUTTER DOOR FOR SECURED PARKING

AIR-CONDITIONED FURNISHED WAITING LOBBY FOR GUESTS WITH ENTRY CARD ACCESS FOR SECURITY

SECLUDED AND SECURED RESIDENT PARKING
AREA ON GROUND FLOOR AND BASEMENT
THROUGH AUTOMATED GARAGE SHUTTER DOOR