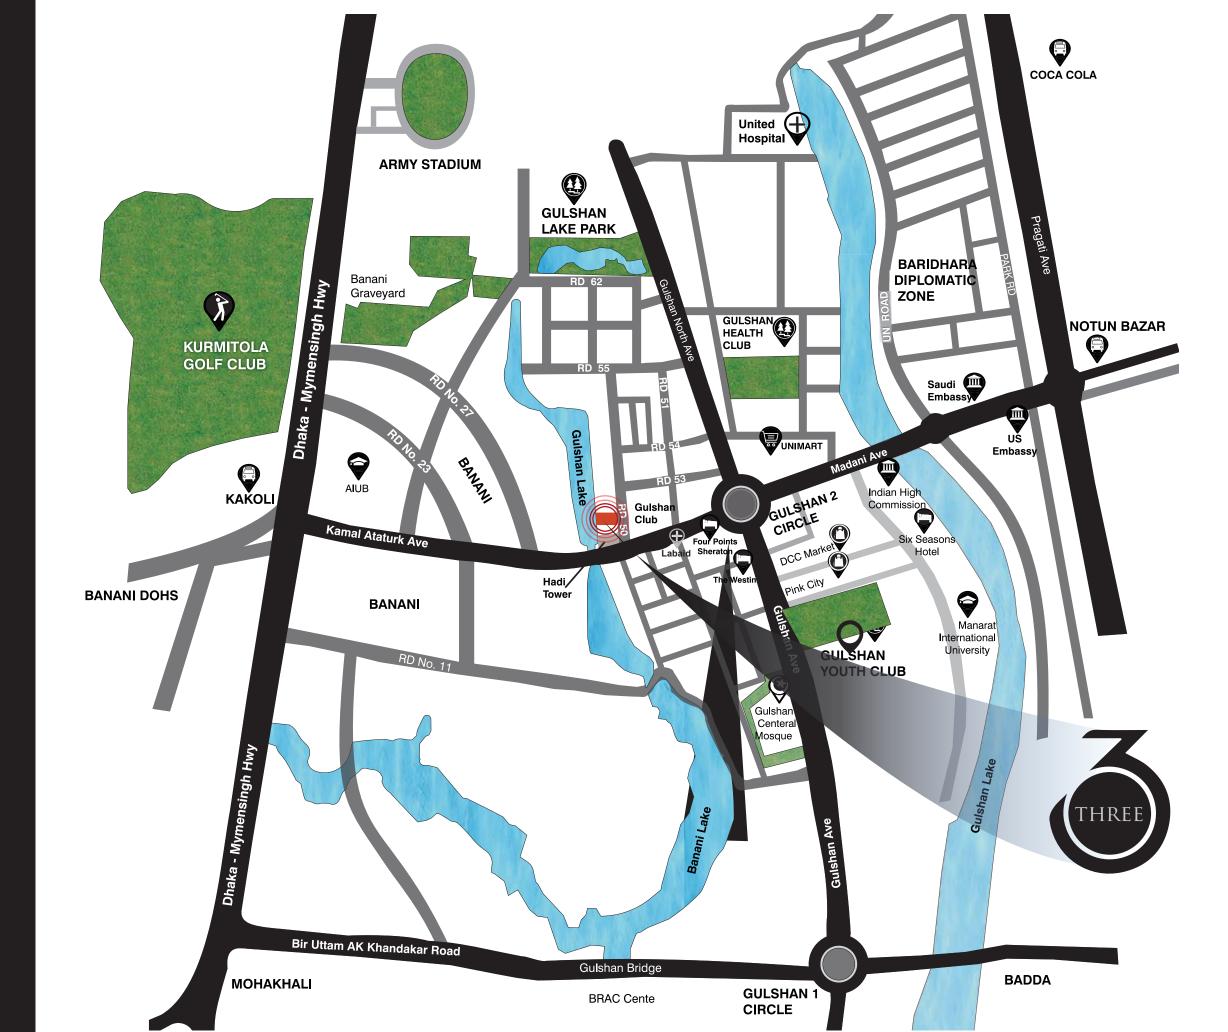

### WHERE IS

EVERYONE KNOWS GULSHAN - 2 IS ONE OF THE BEST LOCATIONS IN TOWN. COUPLE IT WITH YOUR HOME OVERLOOKING THE LAKE AND YOU HAVE MAGIC!

THREE GIVES YOU EASY ACCESS TO THE DINING AND SHOPPING AREAS IN GULSHAN, BANANI AND BARIDHARA. ENJOY THE TRANQUILITY OF YOUR LAKE FACING HOME JUST A STONE'S THROW AWAY FROM A HOST OF CONVENIENCES IN THE NEIGHBORHOOD. IF YOU ARE A LOYAL MEMBER OF GULSHAN CLUB, THEN THIS IS THE BEST PLACE FOR YOU TO CHOOSE AS A HOME AS THE CLUB IS RIGHT ACROSS THE STREET.