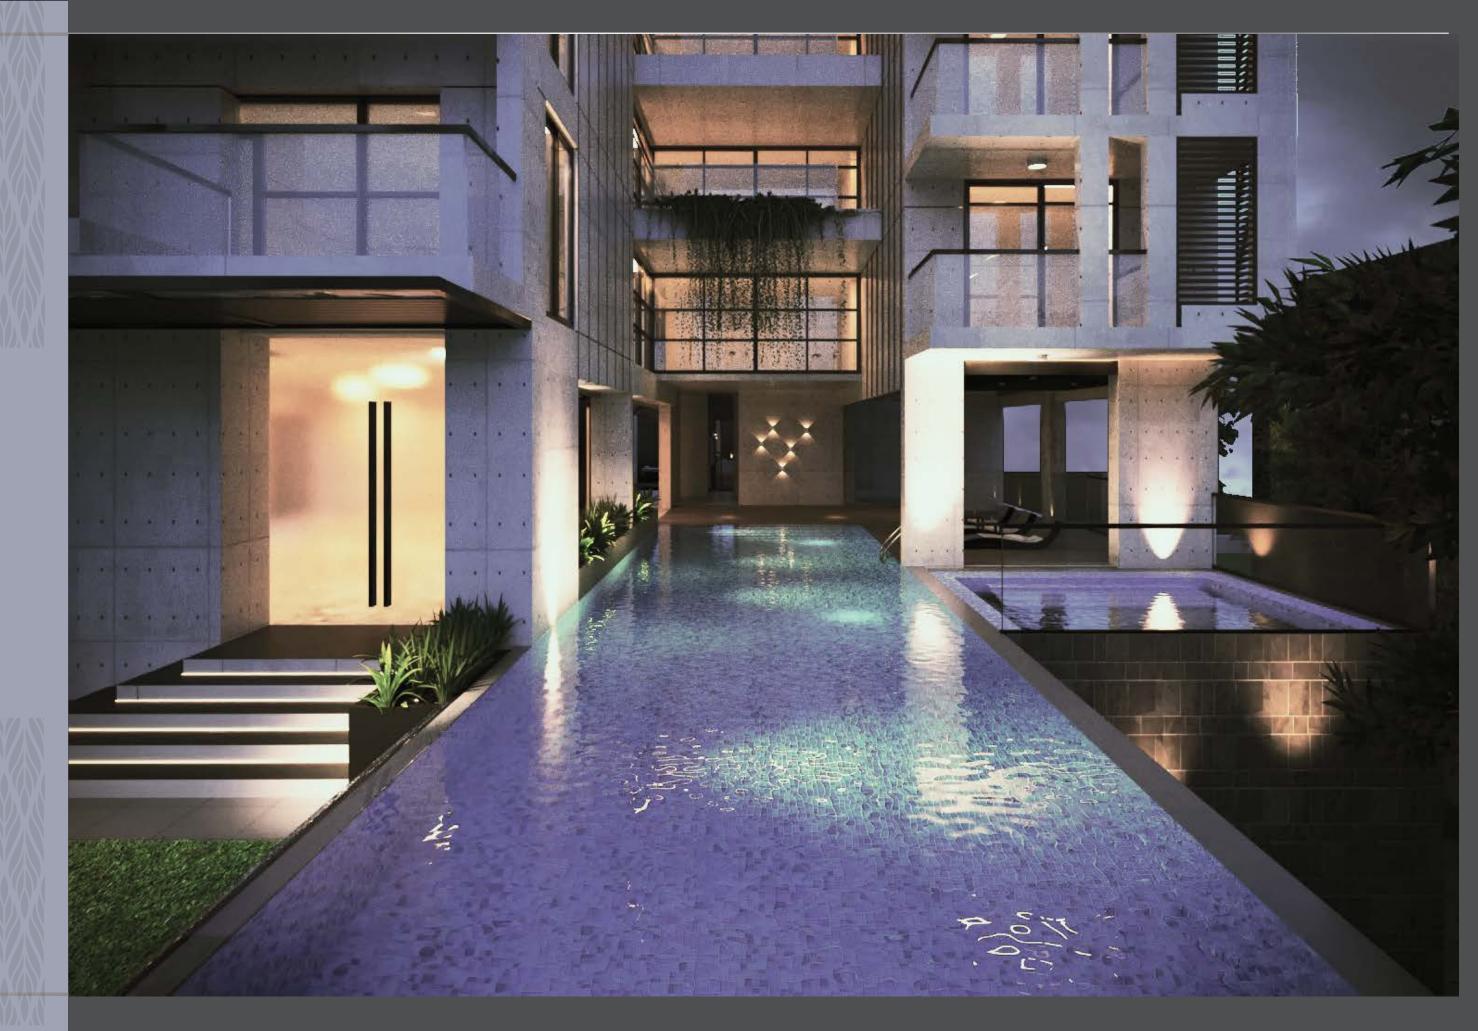

SPACE IN THE APARTMENT DESIGN IS WELL CONNECTED WITH SMOOTH FLOW OF LIGHT AND BREEZE, MAKING THE LAYOUT EASY TO CHANGE, SHOULD YOU WISH TO. TO ENHANCE THE LIFESTYLE EXPERIENCE UNIQUE TO THREE, STEP INTO THE WI-FI ZONE ON THE FIRST FLOOR OR CHOOSE TO READ A BOOK IN THE BEAUTIFULLY LANDSCAPED BACKYARD. ENJOY SOCIAL GATHERINGS IN THE 'MEET & GREET' HALL WITH YOUR FRIENDS OR HAVE A RIGOROUS WORK-OUT IN THE ADEQUATELY EQUIPPED GYM. IF YOU LOVE TO SWIM THEN IMAGINE DIVING INTO THE SPARKLING WATER IN THE INFINITY LAP POOL COUPLED WITH A BEAUTIFUL LAKE VIEW!

### Uninterrupted lake view

A PORTION OF THE GROUND FLOOR ON THE WEST SIDE FACING THE LAKE HAS BEEN RAISED ALL THE WAY TO THE FIRST FLOOR. THIS RESULTS IN YOU ENJOYING THE LAKE VIEW ALONG WITH OTHER AMENITIES ON THE FIRST FLOOR WITHOUT HAMPERING YOUR PRIVACY BY THE PASSERSBY ON THE GROUND FLOOR.

THE MOST UNIQUE PART ABOUT THE ARCHITECTURAL DESIGN HAS BEEN THE INTEGRATION OF NATURE AND PRIVACY BY RAISING A PORTION OF THE GROUND FLOOR ELEVATING IT ALL THE WAY TO THE FIRST FLOOR. THIS INTENTIONAL PLANNING THUS MERGES ALL INDOOR-OUTDOOR FACILITIES ON THE FIRST FLOOR. A VERTICAL GREEN BOUNDARY WALL HAS BEEN CREATED ON THE WEST SIDE HIGHLIGHTING THE EMPHASIS OF LANDSCAPING IN THE PROJECT.