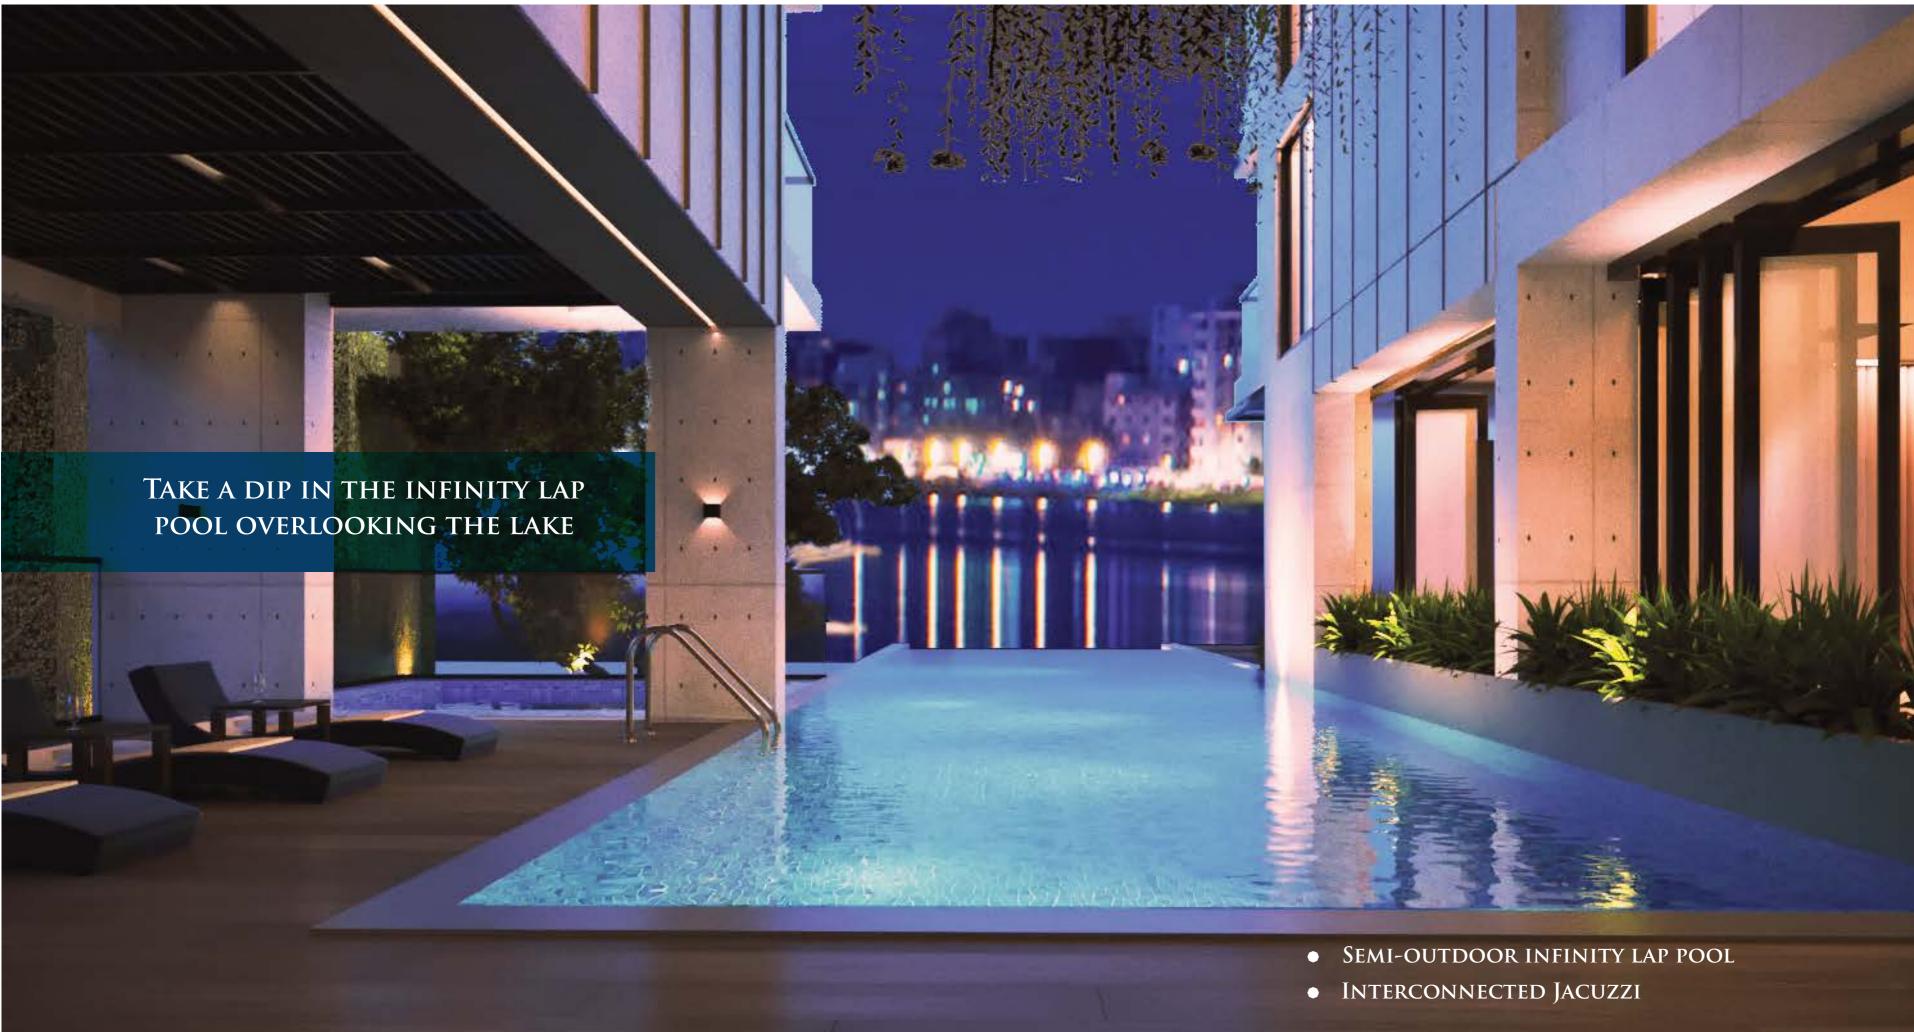

SPACE IN THE APARTMENT DESIGN IS WELL CONNECTED WITH SMOOTH FLOW OF LIGHT AND BREEZE, MAKING THE LAYOUT EASY TO CHANGE, SHOULD YOU WISH TO. TO ENHANCE THE LIFESTYLE EXPERIENCE UNIQUE TO THREE, STEP INTO THE WI-FI ZONE ON THE FIRST FLOOR OR CHOOSE TO READ A BOOK IN THE BEAUTIFULLY LANDSCAPED BACKYARD. ENJOY SOCIAL GATHERINGS IN THE 'MEET & GREET' HALL WITH YOUR FRIENDS OR HAVE A RIGOROUS WORK-OUT IN THE ADEQUATELY EQUIPPED GYM. IF YOU LOVE TO SWIM THEN IMAGINE DIVING INTO THE SPARKLING WATER IN THE INFINITY LAP POOL COUPLED WITH A BEAUTIFUL LAKE VIEW!

### Uninterrupted lake view

A PORTION OF THE GROUND FLOOR ON THE WEST SIDE FACING THE LAKE HAS BEEN RAISED ALL THE WAY TO THE FIRST FLOOR. THIS RESULTS IN YOU ENJOYING THE LAKE VIEW ALONG WITH OTHER AMENITIES ON THE FIRST FLOOR WITHOUT HAMPERING YOUR PRIVACY BY THE PASSERSBY ON THE GROUND FLOOR.

THE MOST UNIQUE PART ABOUT THE ARCHITECTURAL DESIGN HAS BEEN THE INTEGRATION OF NATURE AND PRIVACY BY RAISING A PORTION OF THE GROUND FLOOR ELEVATING IT ALL THE WAY TO THE FIRST FLOOR. THIS INTENTIONAL PLANNING THUS MERGES ALL INDOOR-OUTDOOR FACILITIES ON THE FIRST FLOOR. A VERTICAL GREEN BOUNDARY WALL HAS BEEN CREATED ON THE WEST SIDE HIGHLIGHTING THE EMPHASIS OF LANDSCAPING IN THE PROJECT.