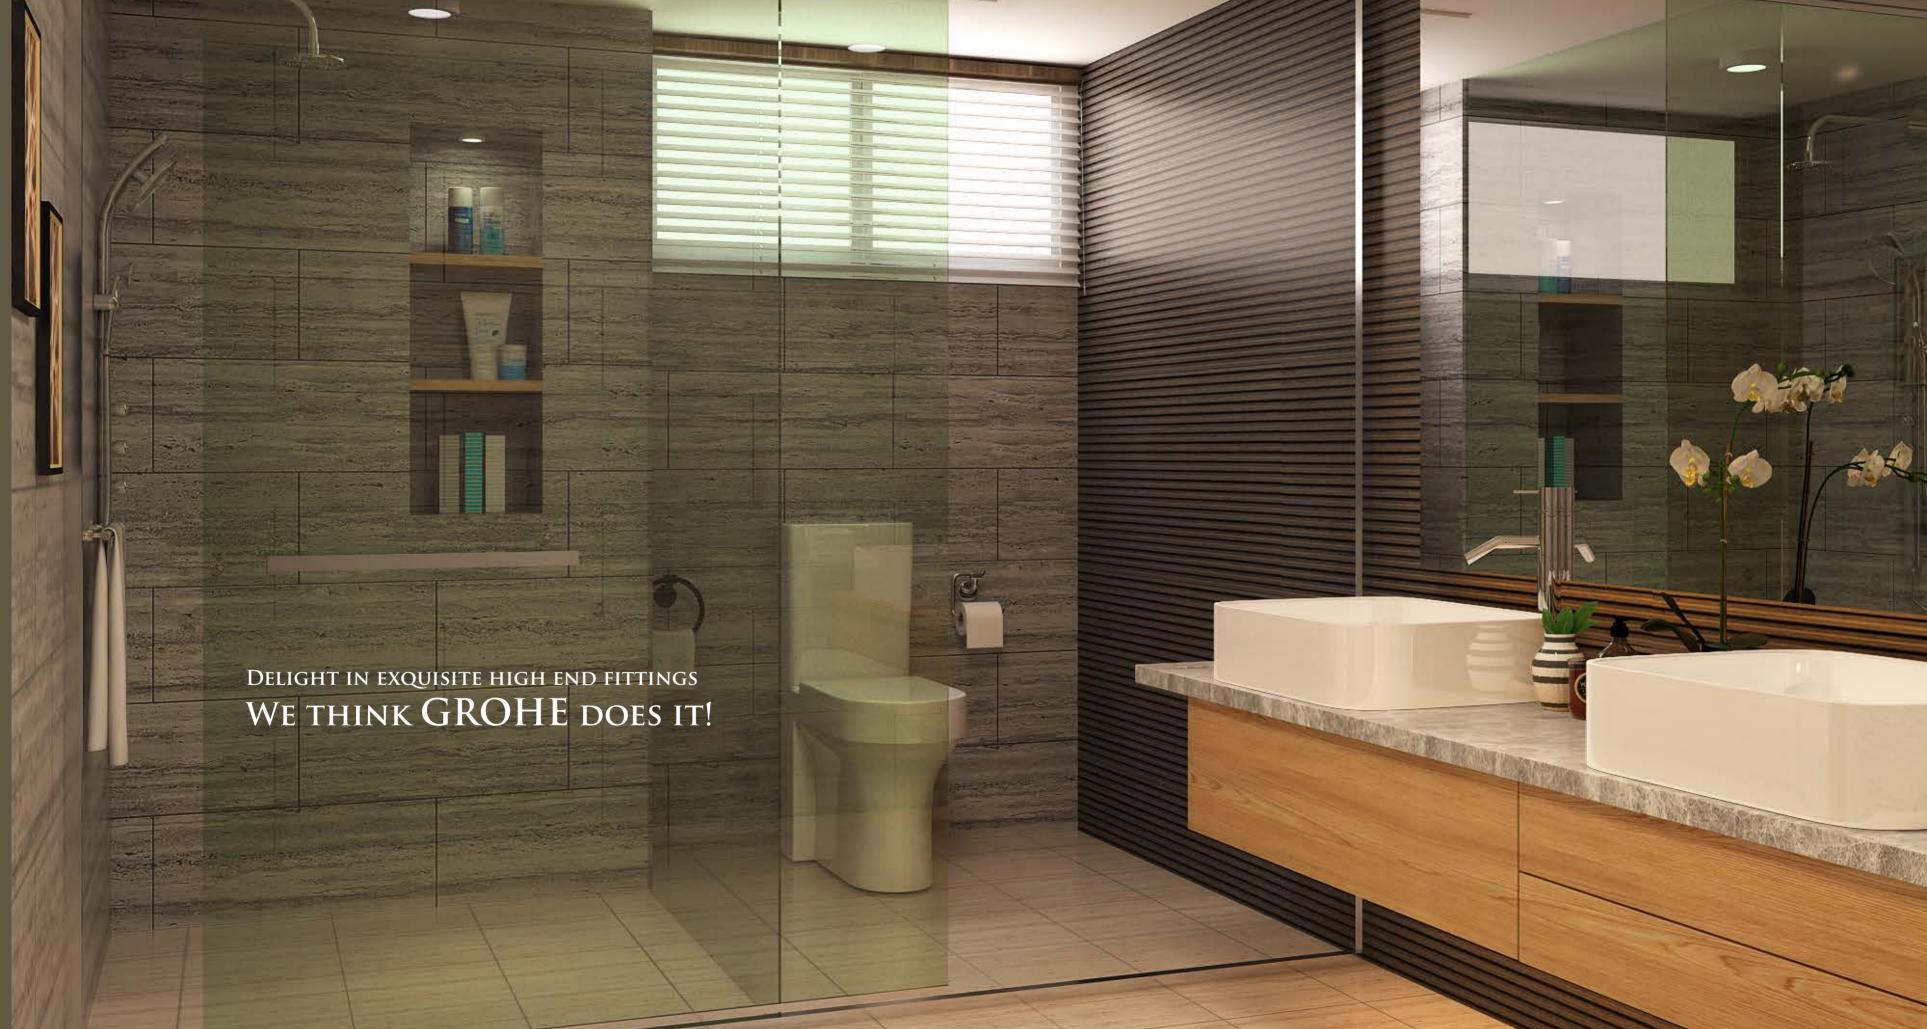

### BATHROOM DETAILS

- , Oak veneer lacquered door with solid doorframes.
- 'IMPORTED WALL AND FLOOR TILES IN ALL BATHROOMS.
- , MARBLE ON BASIN COUNTERTOPS WHERE APPLICABLE.
- BUILT-IN CABINETS UNDER THE BASIN AND BEHIND MIRRORS AS STORAGE SOLUTION IN BATHROOMS AS PER DESIGNER'S CHOICE.
- , Customized shower area with tempered glass in all bathrooms except powder room and maid's toilet.
- COTTO SANITARY WARE IN ALL BATHROOMS EXCEPT MAID'S BATHROOM.
- , GROHE C.P FITTINGS IN ALL BATHROOMS EXCEPT MAID'S BATHROOM.
- , IMPORTED ACCESSORIES IN ALL BATHROOMS EXCEPT MAID'S BATHROOM.
- , CEILING MOUNTED EXHAUST FAN IN ALL BATHROOMS.