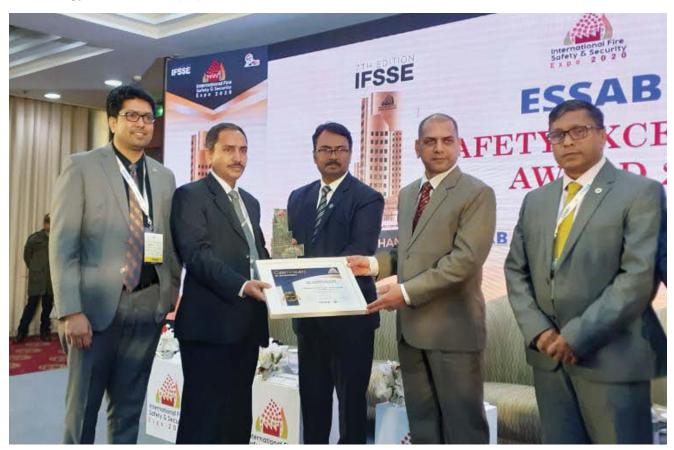

# bti Landmark wins the ESSAB Safety Excellence Award

bti Landmark, the iconic commercial building in Gulshan Avenue, has been awarded the ESSAB Safety Excellence Award 2020, for excellence in implementation of fire safety systems in premises.

ESSAB (Electronic Safety & Security Association of Bangladesh) has inspected a number of industrial, residential and commercial buildings of the country and finally selected bti Landmark in the commercial category. An award ceremony was arranged on 14th February 2020 at Bangabandhu International Convention Center (BICC) and the concerned authority handed over the award to Md. Sharifur Rahman, Executive Director, Construction of Building Technology & Ideas Ltd (bti). bti is proud to have an outstanding work collectively by constructing LEED GOLD certified commercial building, which also meets the International Fire Compliance standards, becoming the champion in the commercial category of the award.

At the moment of receiving the award, Mr. Sharif was very delighted and said, "it is a great honor to have received such a prestigious award. We hope that this is one of the many milestones that we will reach in our pursuit of excellence. bti has always been a pioneer of the real estate industry in Bangladesh and has been a step ahead towards setting exemplary standards in the housing scenario. This award acts as a motivation to boost our mission and values".