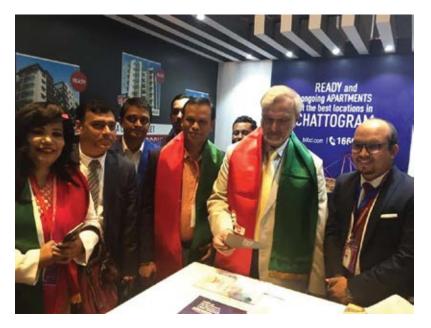

# Chittagong REHAB Fair 2020

At the Chittagong REHAB Fair bti introduced 10 amazing projects located in the best places in the Port City. bti also offered attractive discounts to the people who booked their homes at the fair.